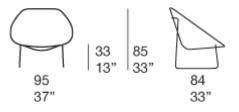

## Shito

design : F. Rota

Armchair with fixed hand woven upholstery cover.

The Shito series also includes a chaise longue available in the same finishings.

Structure: AISI 316 stainless steel.

Structure upholstery: weave in Chain Outdoor tubular knit, padding in polyester fibre.

**Base:** AISI 316 stainless steel with a satin finish or gloss varnished stainless (reference colours: Mano Lucida wood sample collection). Plastic spacers.