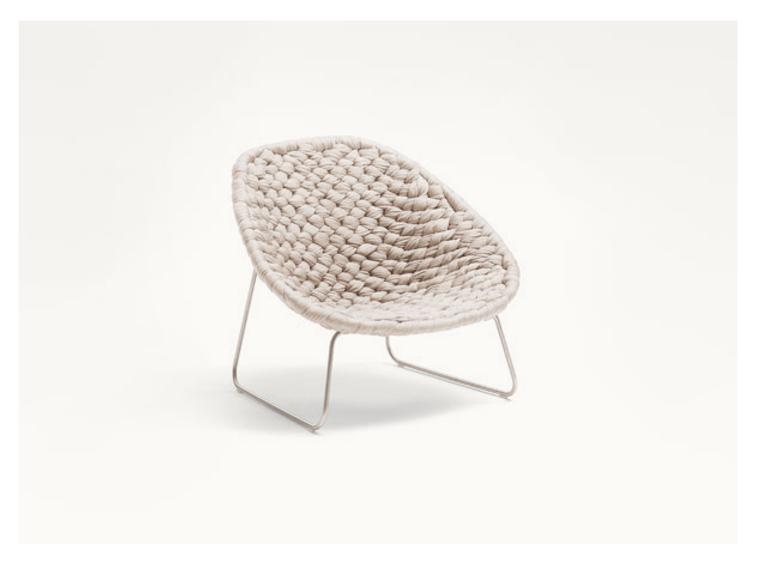

## Shito

design : F. Rota

Armchair with fixed hand woven upholstery cover.

The Shito series also includes a chaise longue available in the same finishings.

Structure: AISI 316 stainless steel.

Structure upholstery: weave in Chain Outdoor tubular knit, padding in polyester fibre.

**Base:** AISI 316 stainless steel with a satin finish or gloss varnished stainless (reference colours: Mano Lucida wood sample collection). Plastic spacers.