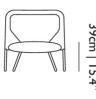

#### Product

**WIDTH** 82cm | 32.3" **HEIGHT** 82cm | 32.3" **DEPTH** 73cm | 28.7"