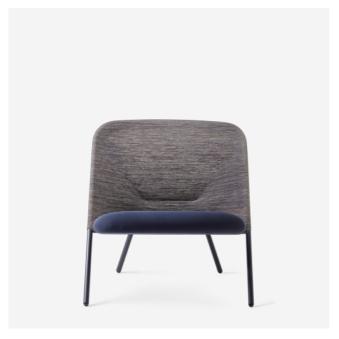

# Shift Lounge Chair

JONAS FORSMAN

When folded, the chair is flat to facilitate shipping and storing, yet once unfolded it acquires a rounded, three-dimensional shape thanks to its comfy outfit, with a soft knitted backrest and padded seat. The Shift Launch Chair fits & shifts comfortably in any space, from a small metropolitan apartment to a villa.

### Detailing

The Shift lives up to its name: this chair can be folded in and out. Due to its lightweight, it's easy to move from one place to another.