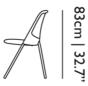

## Shift Dining Chair

**Dimensions** 

53cm | 20.9"

Product

**WIDTH** 53cm | 20.9" **HEIGHT** 83cm | 32.7" **DEPTH** 55cm | 21.7"

Packaging

**wiDTH** 56cm | 22" **неіднт** 14cm | 5.5" **CUBAGE**  $0.08 \text{m}^3 \mid 2.77 \text{ft}^3$ 