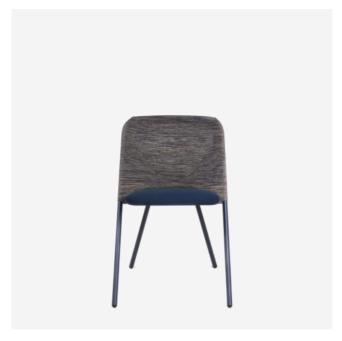

## Shift Dining Chair

**JONAS FORSMAN** 

When we think of dining on foldable chairs we automatically recall a garden lunch of a day at the beach: lovely moments, but far from the most comfortable experiences. Practically versatile, cozily adorned with its padded seat and soft knitted backrest, the Shift Dining Chair is the perfect chair to be shifted into a compact metropolitan kitchen or intimate dining room. Dining on a foldable chair has never been as comfortable.

## Detailing

The Shift lives up to its name: this chair can be folded in and out. Due to its lightweight, it's easy to move from one place to another.

## Shift Dining Chair

**Dimensions** 

53cm | 20.9"

Product

**WIDTH** 53cm | 20.9" **HEIGHT** 83cm | 32.7" **DEPTH** 55cm | 21.7"

Packaging

**wiDTH** 56cm | 22" **неіднт** 14cm | 5.5" **CUBAGE**  $0.08 \text{m}^3 \mid 2.77 \text{ft}^3$ 

**LENGTH** 100cm | 39.4" **WEIGHT** 8kg | 17.64lbs

**Technical** 

MATERIAL

Steel frame powdercoated, foamed seat, polyester knitted covers.

SEAT DEPTH **SEAT DEPTH 2** 

38cm | 15" 27cm | 10.6"

SEAT HEIGHT **SEAT HEIGHT 2** 

50cm | 19.7" 45cm | 17.7"

SEAT WIDTH **SEAT WIDTH 2** 

36cm | 14.2" 41cm | 16.1"