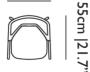

## Shift Dining Chair

**Dimensions** 

53cm | 20.9"

Product

**WIDTH** 53cm | 20.9" **HEIGHT** 83cm | 32.7" **DEPTH** 55cm | 21.7"

Packaging

**wiDTH** 56cm | 22" **неіднт** 14cm | 5.5" **CUBAGE**  $0.08 \text{m}^3 \mid 2.77 \text{ft}^3$ 