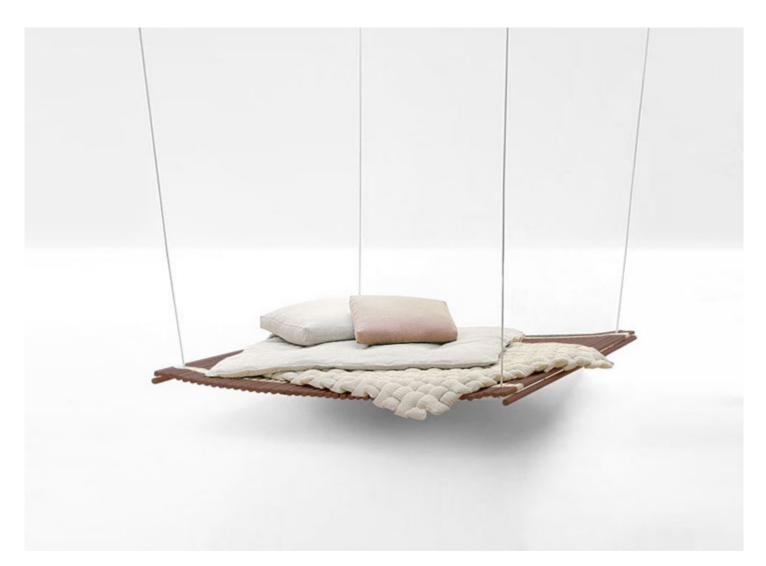

## Shibui

## design : F. Rota

Ground or suspended platform.

Structure: avorio varnished stainless steel AISI 304, provided with steel suspension cords if suspended.

Seat panel: Aurea Optima heat-treated ash wood sticks tied with jute straps and fixed to the structure.

Seat pad: independent and with removable cover, in polyester fiber with insert in stress resistant expanded polyurethane and fixed foam covering in waterproofed polyester.

### Seat pad upholstery:

- Lino Grezzo
- Lino Délavé
- Canapa Délavé.

#### Notes:

The suspended platform is completed with cables in stainless steels AISI 316 covered with linen and clamps and carabiner in stainless steel AISI 316 to hang it from a beam or the ceiling.

The provided cables are installed so that the platform can be hanged from ceilings with a standard height of 270 cm.

The sticks in Aurea Optima heat-treated ash wood are treated to be oil and water repellent with a water-based finish that limits the absorption of liquids and greasy substances.

The product can be used also in interior environments.