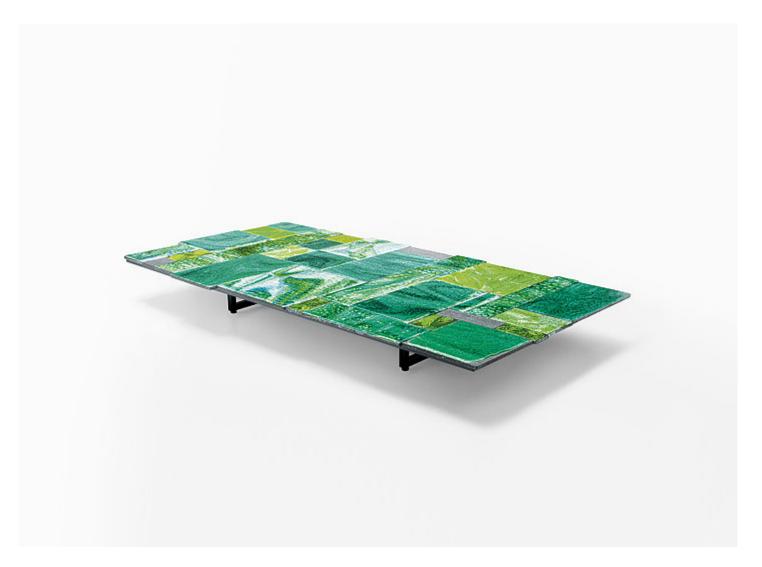

Sciara design : M. Ferrera

Side tables available in different dimensions.

**Structure:** AISI 304 stainless steel matt varnished in grigio lava colour, plastic spacers. **Support surface:** aluminium honeycomb matt varnished in a colour matching the structure.

Top: lava stone elements with and without glass décor.

## Notes

The material, the particular production process and the technique, the choice of each single recovered element composing the tops of Sciara side tables lead to an always different surface design. Irregularity, even dimensional, is the featuring characteristics of this production process.

These side tables are unique pieces, made by mixing elements recovered from previous productions according to an aesthetic criterion, which enhances every single component, and a conceptual one, which takes up the philosophy of "non-waste", basis of the Mottainai collection.