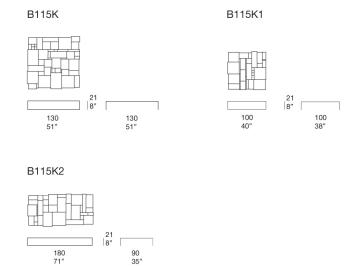

Sciara design : M. Ferrera

Side tables available in different dimensions.

**Structure:** AISI 304 stainless steel matt varnished in grigio lava colour, plastic spacers. **Support surface:** aluminium honeycomb matt varnished in a colour matching the structure.