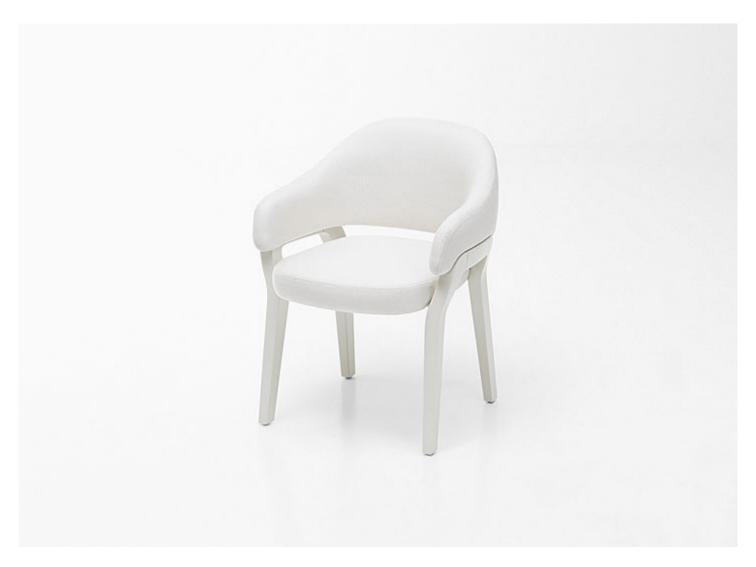

Sabrina design : Espen Øino

Dining armchair.

**Legs:** Aurea Optima oak heartwood, treated to be oil and water repellent with a water-based finish or gloss varnished (reference colours: Mano Lucida wood sample collection). Plastic spacers.

**Seat padding:** Aerelle® blue polyester fiber with a stress-resistant polyurethane insert, fixed foam covering in water-repellent polyester. The seat is equipped with elastic belts.

**Backrest padding:** Aerelle® blue polyester fiber with a stress-resistant polyurethane insert, fixed foam covering in water-repellent polyester. **Upholstery:** fixed and available in the outdoor fabrics in the collection.