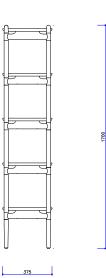

## **SLOW SHELF 5**

## Designed By Space Copenhagen

Inspired by the chair they designed for restaurant 108 in Copenhagen, the collection consists of a beautifully upholstered wooden furniture that explores the beauty of narrow silhouettes. All items feature narrow legs that elevate and support, striking a perfect balance between mid-century Danish and classic Japanese design. The collection is a tribute to heritage and craft, embodied in a timeless, flowing design, while remaining modern and comfortable. The collection stands for quality craftsmanship and materials. Furniture items are crafted from quality walnut and ash and seating features thick leather to maximise comfort. Decoration is kept to a minimum to enhance that sense of detail and shape.