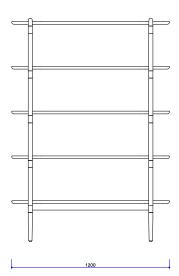

## **SLOW SHELF 5**

## Designed By Space Copenhagen

Inspired by the chair they designed for restaurant 108 in Copenhagen, the collection consists of a beautifully upholstered wooden furniture that explores the beauty of narrow silhouettes. All items feature narrow legs that elevate and support, striking a perfect balance between mid-century Danish and classic Japanese design. The collection is a tribute to heritage and craft, embodied in a timeless, flowing design, while remaining modern and comfortable. The collection stands for quality craftsmanship and materials. Furniture items are crafted from quality walnut and ash and seating features thick leather to maximise comfort. Decoration is kept to a minimum to enhance that sense of detail and shape.