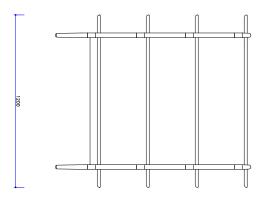

## **SLOW SHELF 4**

## Designed By Space Copenhagen

Inspired by the chair they designed for restaurant 108 in Copenhagen, the collection consists of a beautifully upholstered wooden furniture that explores the beauty of narrow silhouettes. All items feature narrow legs that elevate and support, striking a perfect balance between mid-century Danish and classic Japanese design. The collection is a tribute to heritage and craft, embodied in a timeless, flowing design, while remaining modern and comfortable. The collection stands for quality craftsmanship and materials. Furniture items are crafted from quality walnut and ash and seating features thick leather to maximise comfort. Decoration is kept to a minimum to enhance that sense of detail and shape.