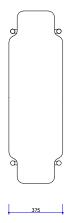

## **SLOW SHELF 4**

## Designed By Space Copenhagen

Inspired by the chair they designed for restaurant 108 in Copenhagen, the collection consists of a beautifully upholstered wooden furniture that explores the beauty of narrow silhouettes. All items feature narrow legs that elevate and support, striking a perfect balance between mid-century Danish and classic Japanese design. The collection is a tribute to heritage and craft, embodied in a timeless, flowing design, while remaining modern and comfortable. The collection stands for quality craftsmanship and materials. Furniture items are crafted from quality walnut and ash and seating features thick leather to maximise comfort. Decoration is kept to a minimum to enhance that sense of detail and shape.