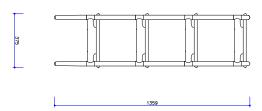

## **SLOW SHELF 4**

## Designed By Space Copenhagen

Inspired by the chair they designed for restaurant 108 in Copenhagen, the collection consists of a beautifully upholstered wooden furniture that explores the beauty of narrow silhouettes. All items feature narrow legs that elevate and support, striking a perfect balance between mid-century Danish and classic Japanese design. The collection is a tribute to heritage and craft, embodied in a timeless, flowing design, while remaining modern and comfortable. The collection stands for quality craftsmanship and materials. Furniture items are crafted from quality walnut and ash and seating features thick leather to maximise comfort. Decoration is kept to a minimum to enhance that sense of detail and shape.