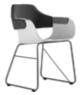

## Sowtime & Nude chair

JAIME HAYON 2012

Chair: 54,7 x 52,3 x h. 78,4 cm (4.8kg).