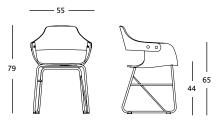

### STRUCTURES

**SLED BASE** in tubular iron. Plastic glides included. Optional soft felt glides.

**SWIVEL BASE** in tubular iron and smelted aluminium. Swivel system with an iron roller bearing. Plastic glides included. Optional soft felt glides.

Chair: 54,7 x 52,3 x h. 78,4 cm (4.8kg).