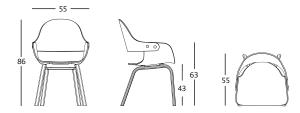

Chair: 54,7 x 52,3 x h. 78,4 cm (4.8kg).

Nude (4 legs)

Upholstery options

#### Accessories

MEASUREMENTS IN CM