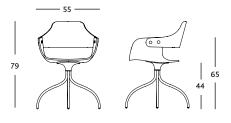

### STRUCTURES

**SLED BASE** in tubular iron. Plastic glides included. Optional soft felt glides.

**SWIVEL BASE** in tubular iron and smelted aluminium. Swivel system with an iron roller bearing. Plastic glides included. Optional soft felt glides.

Chair: 54,7 x 52,3 x h. 78,4 cm (4.8kg).

Nude (4 legs)

Upholstery options