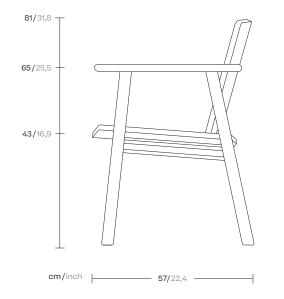

# Dining armchair

Collection Riva

1/2

cm/inch











## Dining armchair

Terrain Laminate Fabrics

2/2

## Materials

Teak Teak A-Grade, Eco Friendly Oeko-Tek

#### Fabric

Warp & Weft Count Nm 2/34 - Nm 6/34, Weight 400 g/m3, Abrasion test 30000 cycles, 22,500 Wyzenbeek Double Rubs, Fire retardand NFPA 260, Finish Teflon, anti-mold

#### Maintenance

Clean with mild soap using sponge or cloth. Be gentle while cleaning, do not scrub aggressively the fabric. Once cleaned please make sure you remove soap excess. In case of aggressive stains clean with diluted household bleach.

Clean stains promptly. The longer it remains, more difficult will be to remove.

Once cleaned the fabric steam iron the fabric. Just use steam, be carefull NOT placeing the iron directly in the fabric it will get damage.

## Seat/Back Cushion

290

Deer

286

29