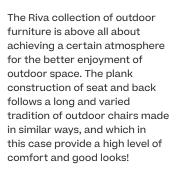

# Dining armchair

Collection Riva

1/2

cm/inch











## Dining armchair

Terrain Laminate Fabrics

2/2

## Materials

Teak Teak A-Grade, Eco Friendly Oeko-Tek

#### Fabric

Warp & Weft Count Nm 2/34 - Nm 6/34, Weight 400 g/m3, Abrasion test 30000 cycles, 22,500 Wyzenbeek Double Rubs, Fire retardand NFPA 260, Finish Teflon, anti-mold

#### Maintenance

Clean with mild soap using sponge or cloth. Be gentle while cleaning, do not scrub aggressively the fabric. Once cleaned please make sure you remove soap excess. In case of aggressive stains clean with diluted household bleach.

Clean stains promptly. The longer it remains, more difficult will be to remove.

Once cleaned the fabric steam iron the fabric. Just use steam, be carefull NOT placeing the iron directly in the fabric it will get damage.

## Seat/Back Cushion

290

Deer

286