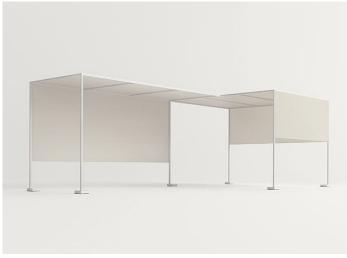

### Resort

design: Metrica by Bruno Fattorini, Robin Rizzini

Flexible, modular architectural structure that can be used both as a wide parasol and for the creation of articulated covered passageways.

**Structure:** shaped profiles made of aluminium, matt varnished in the colours in the collection; ground support bases in moulded cast iron varnished in the same colour of the structure and provides with adjustable spacers.

#### Notes:

Resort can be freely placed on the ground or can be anchored to bearing surfaces.

Resort elements can be independently positioned side by side or can be joined together to create large sheltered spaces. It is possible to build articulated structures with single Resort elements and extensions that are hooked to the main structure and are provided with two further bases.

The elements can be connected also through a bridge element that joins them without necessity of further bases.

The covering is fastened to the structure by means of a profile in thermoplastic rubber, that guarantees its prompt release in case of excessive wind load.