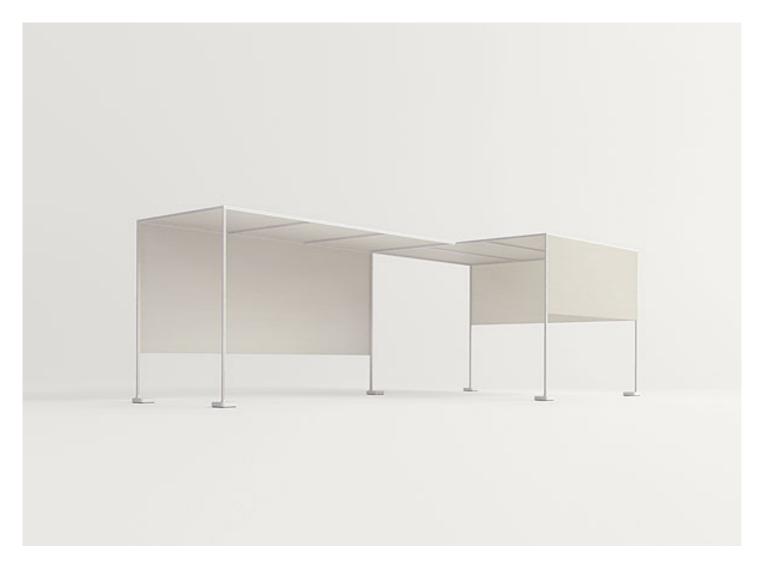

### Resort

design: Metrica by Bruno Fattorini, Robin Rizzini

Flexible, modular architectural structure that can be used both as a wide parasol and for the creation of articulated covered passageways.

**Structure:** shaped profiles made of aluminium, matt varnished in the colours in the collection; ground support bases in moulded cast iron varnished in the same colour of the structure and provides with adjustable spacers.

#### Notes:

Resort can be freely placed on the ground or can be anchored to bearing surfaces.

Resort elements can be independently positioned side by side or can be joined together to create large sheltered spaces. It is possible to build articulated structures with single Resort elements and extensions that are hooked to the main structure and are provided with two further bases.

The elements can be connected also through a bridge element that joins them without necessity of further bases.

The covering is fastened to the structure by means of a profile in thermoplastic rubber, that guarantees its prompt release in case of excessive wind load.