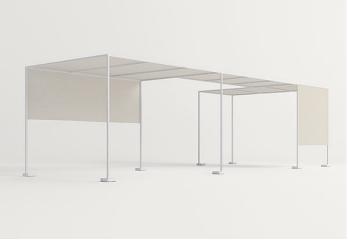

### Resort

design: Metrica by Bruno Fattorini, Robin Rizzini

Flexible, modular architectural structure that can be used both as a wide parasol and for the creation of articulated covered passageways.

**Structure:** shaped profiles made of aluminium, matt varnished in the colours in the collection; ground support bases in moulded cast iron varnished in the same colour of the structure and provides with adjustable spacers.

#### Notes:

Resort can be freely placed on the ground or can be anchored to bearing surfaces.

Resort elements can be independently positioned side by side or can be joined together to create large sheltered spaces. It is possible to build articulated structures with single Resort elements and extensions that are hooked to the main structure and are provided with two further bases.

The elements can be connected also through a bridge element that joins them without necessity of further bases.

The covering is fastened to the structure by means of a profile in thermoplastic rubber, that guarantees its prompt release in case of excessive wind load.