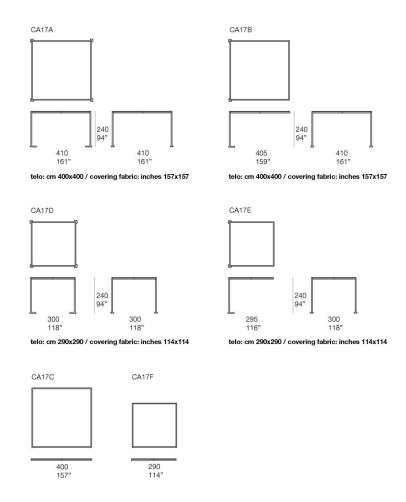

### Resort

design: Metrica by Bruno Fattorini, Robin Rizzini

Flexible, modular architectural structure that can be used both as a wide parasol and for the creation of articulated covered passageways.

**Structure:** shaped profiles made of aluminium, matt varnished in the colours in the collection; ground support bases in moulded cast iron varnished in the same colour of the structure and provides with adjustable spacers.

#### Notes:

Resort can be freely placed on the ground or can be anchored to bearing surfaces.

Resort elements can be independently positioned side by side or can be joined together to create large sheltered spaces. It is possible to build articulated structures with single Resort elements and extensions that are hooked to the main structure and are provided with two further bases.