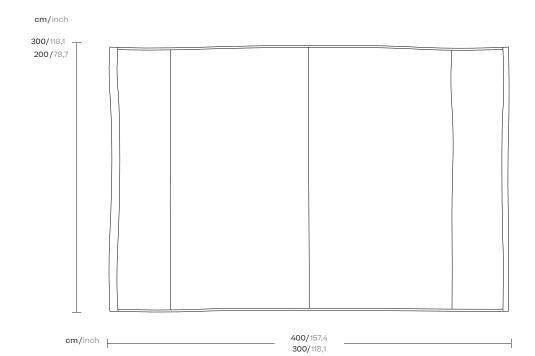

## Materials

100% Polypropylene; Hand woven on loom Water repellent, Mildew resistant, UV resistant

Special size \*Max. 3 m