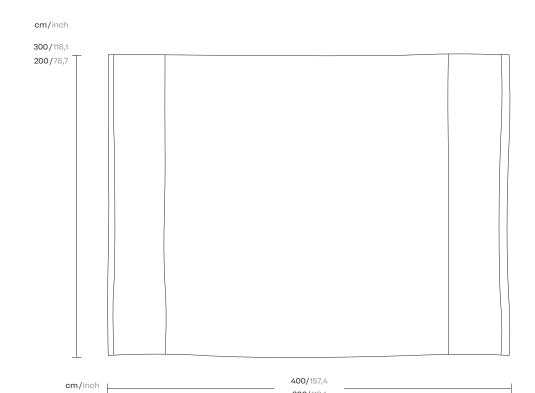

## Block rugs by Doshi Levien

Designer Doshi Levien Collection Objects Reference KS5707100

1/2

300/118,1

Because spaces come to life through the objects that adorn them, Kettal has developed a range of exterior decoration and design products.

Block rugs

Designer Doshi Levien Collection Objects Reference KS5707100

2/2

## Materials

100% Polypropylene; Hand woven on loom Water repellent, Mildew resistant, UV resistant

Special size \*Max. 3 m