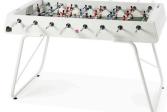

# **RS#3**

## by RAFAEL RODRÍGUEZ

Finally, a football table for everyone. The RS#3 lets you enjoy the same sensations as its bigger cousin the RS#2 but with new features. It's all-terrain: the same model for indoor and outdoor.

Its new lines and legs make it lighter (20 kg less than RS#2). But without losing strength and stability.

It introduces more colours to the RS# range. RS#3 comes in white, red, blue, yellow and black to add a touch of colour to every match. Each colour comes with standard teams (green, yellow, blue, red ...).