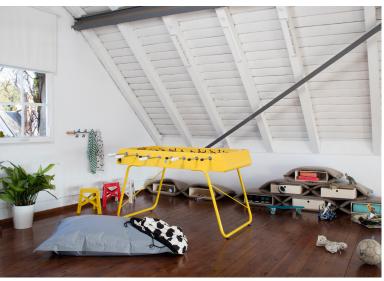

Its new lines and legs make it lighter (20 kg less than RS#2). But without losing strength and stability.

It introduces more colours to the RS# range. RS#3 comes in white, red, blue, yellow and black to add a touch of colour to every match. Each colour comes with standard teams (green, yellow, blue, red ...).

## RS#3 IN PROJECTS

- community centre (barcelona) -

- we work (US) -

- private residence (US) -