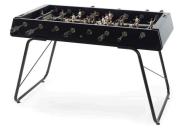

Its new lines and legs make it lighter (20 kg less than RS#2). But without losing strength and stability.

It introduces more colours to the RS# range. RS#3 comes in white, red, blue, yellow and black to add a touch of colour to every match. Each colour comes with standard teams (green, yellow, blue, red ...).

## RS#3 IN PROJECTS

- community centre (barcelona) -

- we work (US) -

- private residence (US) -