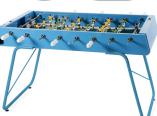

Its new lines and legs make it lighter (20 kg less than RS#2). But without losing strength and stability.

It introduces more colours to the RS# range. RS#3 comes in white, red, blue, yellow and black to add a touch of colour to every match. Each colour comes with standard teams (green, yellow, blue, red ...).