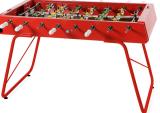

# **RS#3**

## by RAFAEL RODRÍGUEZ

Finally, a football table for everyone. The RS#3 lets you enjoy the same sensations as its bigger cousin the RS#2 but with new features. It's all-terrain: the same model for indoor and outdoor.

Its new lines and legs make it lighter (20 kg less than RS#2). But without losing strength and stability.

It introduces more colours to the RS# range. RS#3 comes in white, red, blue, yellow and black to add a touch of colour to every match. Each colour comes with standard teams (green, yellow, blue, red ...).