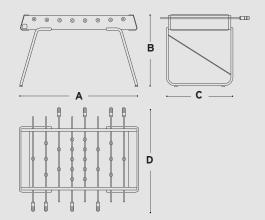

#### **Dimensions:**

**A** - 59.5 in / 151 cm **B**- 36 in / 92 cm

**C**-33.5 in / 85 cm

**D**-51 in / 128cm

### Weight:

163 lb / 74 kg

#### Gross dimensions:

62 x 50 x 20 in / 157 x 126 x 50 cm (pallet included)

## Gross weight:

218 lb / 99 kg (pallet included)