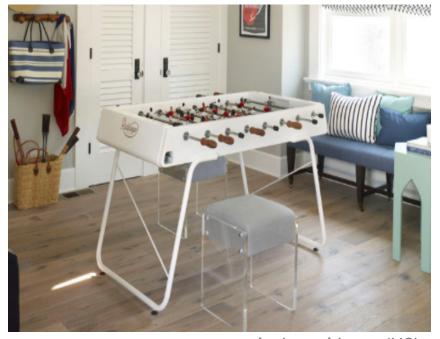

# **RS#3**

## by RAFAEL RODRÍGUEZ

Finally, a football table for everyone. The RS#3 lets you enjoy the same sensations as its bigger cousin the RS#2 but with new features. It's all-terrain: the same model for indoor and outdoor.

Its new lines and legs make it lighter (20 kg less than RS#2). But without losing strength and stability.

It introduces more colours to the RS# range. RS#3 comes in white, red, blue, yellow and black to add a touch of colour to every match. Each colour comes with standard teams (green, yellow, blue, red ...).

## RS#3 IN PROJECTS

- community centre (barcelona) -

- we work (US) -

- private residence (US) -