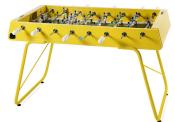

## by RAFAEL RODRÍGUEZ

Finally, a football table for everyone. The RS#3 lets you enjoy the same sensations as its bigger cousin the RS#2 but with new features. It's all-terrain: the same model for indoor and outdoor.

Its new lines and legs make it lighter (20 kg less than RS#2). But without losing strength and stability.

It introduces more colours to the RS# range. RS#3 comes in white, red, blue, yellow and black to add a touch of colour to every match. Each colour comes with standard teams (green, yellow, blue, red ...).