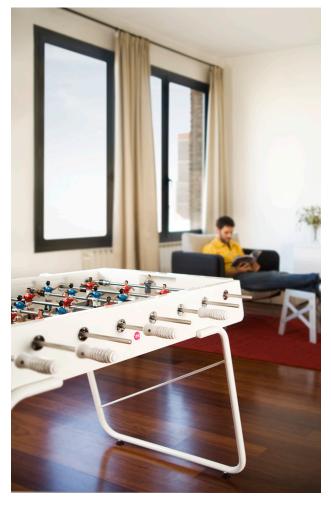

## by RAFAEL RODRÍGUEZ

Finally, a football table for everyone. The RS#3 lets you enjoy the same sensations as its bigger cousin the RS#2 but with new features. It's all-terrain: the same model for indoor and outdoor.

Its new lines and legs make it lighter (20 kg less than RS#2). But without losing strength and stability.

It introduces more colours to the RS# range. RS#3 comes in white, red, blue, yellow and black to add a touch of colour to every match. Each colour comes with standard teams (green, yellow, blue, red ...).

## RS#3 IN PROJECTS

- community centre (barcelona) -

- we work (US) -

- private residence (US) -