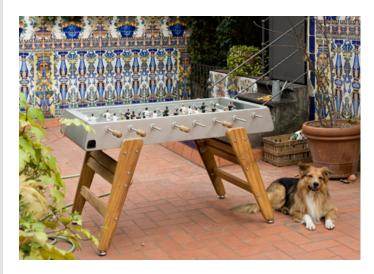

# RS#3 wood

# by RAFAEL RODRÍGUEZ

For the first time ever, RS Barcelona is using wood in their football tables. And for that they have chosen iroko, a strong and durable wood for outdoor use, the basic requirements for joining the RS# foosball team. The RS#3 wood is designed and made for outdoor living. It shares some features with

the RS#3 (same body and playing field) but its legs are in wood.

RS#3 wood comes in inox version (stainless steel), white or black (steel with cataphoretic coating process) and each version comes with its standard teams.

"The **RS#3 wood** is the wooden legs one."