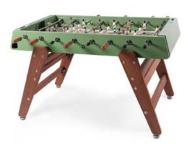

## Materials:

STRUCTURE: Steel with cataphoretic coating process with polyester paint. INOX VERSION: Stainless steel. LEGS: Iroko wood. FIELD: HPL PLAYERS: Cast aluminium. HANDLES: Iroko wood.