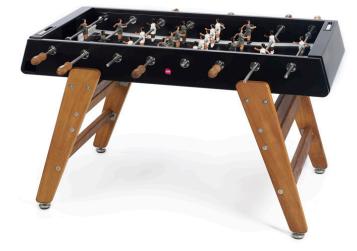

# RS#3 wood

# by RAFAEL RODRÍGUEZ

For the first time ever, RS Barcelona is using wood in their football tables. And for that they have chosen iroko, a strong and durable wood for outdoor use, the basic requirements for joining the RS# foosball team. The RS#3 wood is designed and made for outdoor living. It shares some features with

the RS#3 (same body and playing field) but its legs are in wood.

RS#3 wood comes in inox version (stainless steel), white or black (steel with cataphoretic coating process) and each version comes with its standard teams.

"The **RS#3 wood** is the wooden legs one."

## Materials:

STRUCTURE: Steel with cataphoretic coating process with polyester paint. INOX VERSION: Stainless steel. LEGS: Iroko wood. FIELD: HPL PLAYERS: Cast aluminium. HANDLES: Iroko wood.