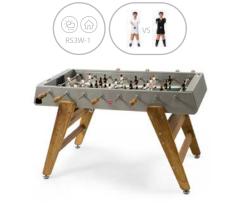

# RS#3 wood

# by RAFAEL RODRÍGUEZ

For the first time ever, RS Barcelona is using wood in their football tables. And for that they have chosen iroko, a strong and durable wood for outdoor use, the basic requirements for joining the RS# foosball team. The RS#3 wood is designed and made for outdoor living. It shares some features with

the RS#3 (same body and playing field) but its legs are in wood.

RS#3 wood comes in inox version (stainless steel), white or black (steel with cataphoretic coating process) and each version comes with its standard teams.

"The **RS#3 wood** is the wooden legs one."