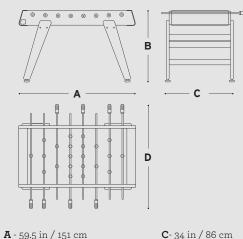

### **Dimensions:**

# **B**- 36 in / 92 cm

Weight:

#### 159 lb / 72 kg

### **Gross dimensions:**

62 x 50 x 20 in / 157 x 126 x 50 cm (pallet included) **Gross weight:** 214 lb / 97 kg (pallet included)

**D**-51 in / 128cm