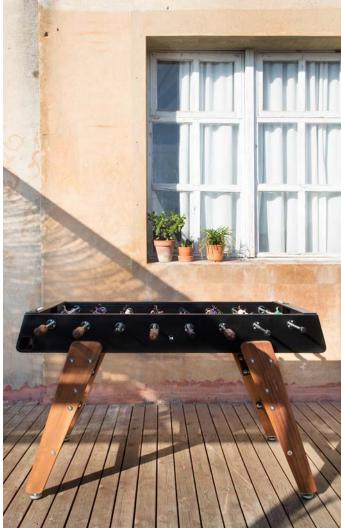

# RS#3 wood

# by RAFAEL RODRÍGUEZ

For the first time ever, RS Barcelona is using wood in their football tables. And for that they have chosen iroko, a strong and durable wood for outdoor use, the basic requirements for joining the RS# foosball team. The RS#3 wood is designed and made for outdoor living. It shares some features with

the RS#3 (same body and playing field) but its legs are in wood.

RS#3 wood comes in inox version (stainless steel), white or black (steel with cataphoretic coating process) and each version comes with its standard teams.

"The **RS#3 wood** is the wooden legs one."