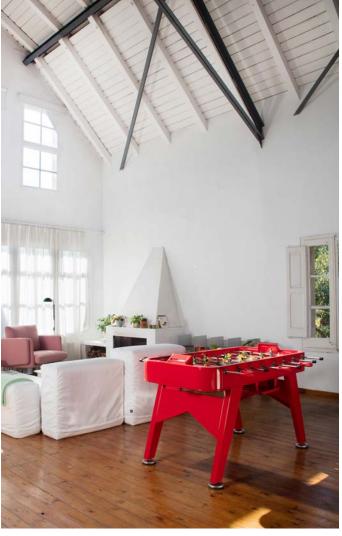

## by RAFAEL RODRÍGUEZ

Yes, RS#2 is a football table. A spectacular reinterpretation of one of our cultural classics. It's made in high-quality materials, such as steel with a polyester paint finish. Or like weather resistant stainless steel (model RS#2 Inox). And it's the details what make the difference, such as the rubber-soled levellers, or the glass-holders for the four players. Each table colour comes with standard teams, but the layout of the players and choice of team colours is 100% customizable.

"The RS#2 football table is especially dedicated to all those children who at some time or another have said, "Adults don't play, they work."