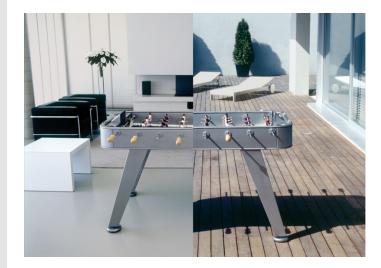

## by RAFAEL RODRÍGUEZ

Yes, RS#2 is a football table. A spectacular reinterpretation of one of our cultural classics. It's made in high-quality materials, such as steel with a polyester paint finish. Or like weather resistant stainless steel (model RS#2 Inox). And it's the details what make the difference, such as the rubber-soled levellers, or the glass-holders for the four players. Each table colour comes with standard teams, but the layout of the players and choice of team colours is 100% customizable.