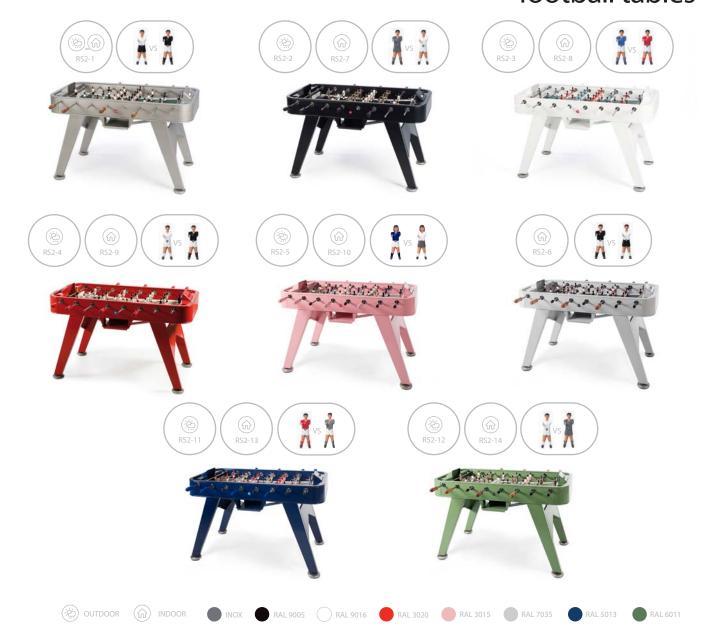

# **RS#2**

## by RAFAEL RODRÍGUEZ

Yes, RS#2 is a football table. A spectacular reinterpretation of one of our cultural classics. It's made in high-quality materials, such as steel with a polyester paint finish. Or like weather resistant stainless steel (model RS#2 Inox). And it's the details what make the difference, such as the rubber-soled levellers, or the glass-holders for the four players. Each table colour comes with standard teams, but the layout of the players and choice of team colours is 100% customizable.

# RS# football tables