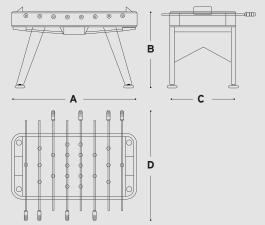

### **Dimensions:**

**A** - 59 in / 150 cm **B**- 38 in / 96,5 cm **C**- 31 in / 79,5 cm **D**- 51 in / 128cm