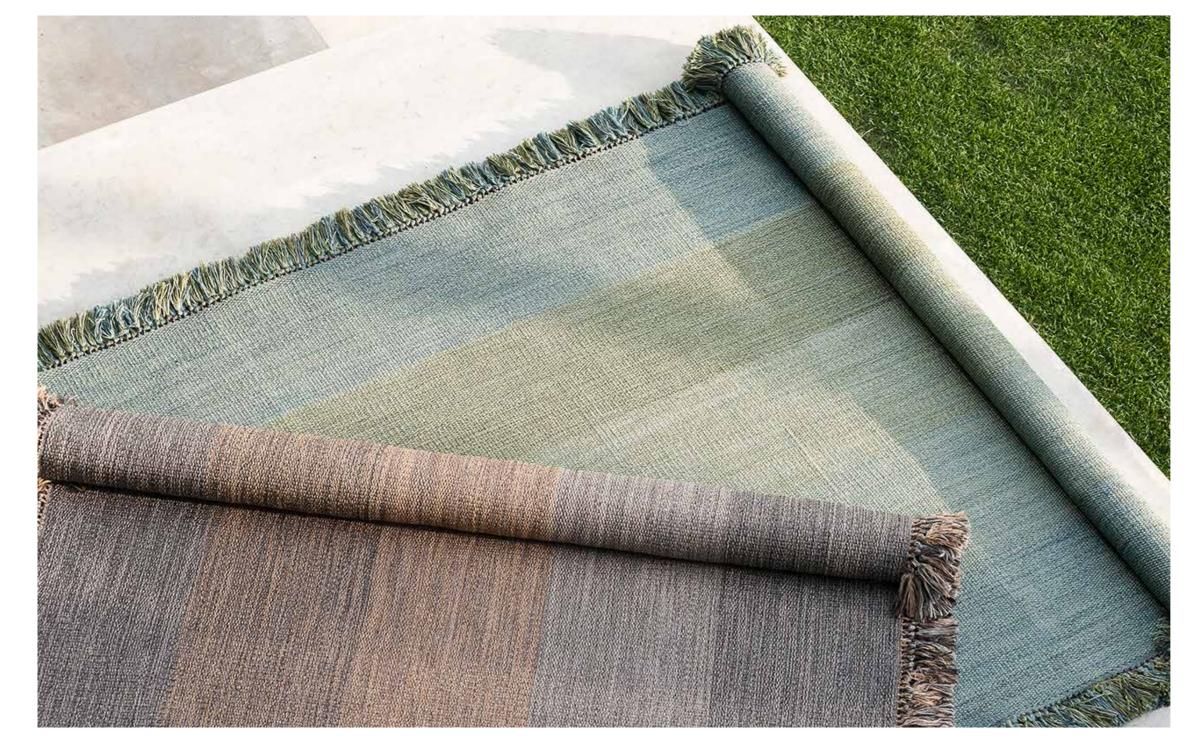

## Tint 002 Rug

Like a natural cloak, this outdoor rug comes to life from a sophisticated combination of hues and yarns. The warm and the cool tones of this carpets collection for exteriors generates a harmonious and welcoming outdoor living space where the sunlight completes the handsome chromatic play of desaturated tones.

## TECHNICAL INFORMATION

DESCRIPTION Rug for outdoor use.

STRUCTURE 100% polypropylene. Hand-woven on loom.

WEIGHT Structure

34 kg

STORAGE COVER Not available.

DIMENSION

 $L400 \times P300 cm$ 

W 157" ½ × D 118" ¾

Materials

POLYPROPYLENE

Blueen

Greige