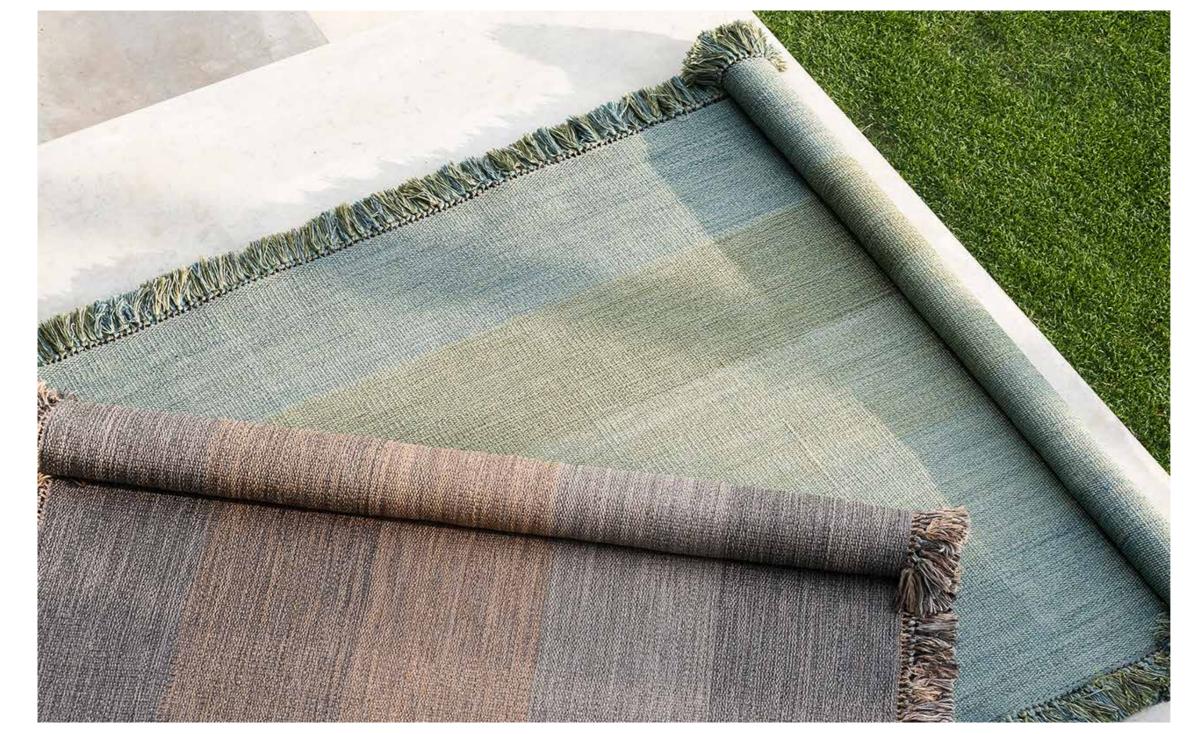

## Tint 001 Rug

Like a natural cloak, this outdoor rug comes to life from a sophisticated combination of hues and yarns. The warm and the cool tones of this carpets collection for exteriors generates a harmonious and welcoming outdoor living space where the sunlight completes the handsome chromatic play of desaturated tones.

## TECHNICAL INFORMATION

DESCRIPTION Rug for outdoor use.

STRUCTURE 100% polypropylene. Hand-woven on loom.

WEIGHT Structure

14 kg

STORAGE COVER Not available.

DIMENSION

 $L300 \times P200 cm$ 

W 118" 3/4 × D 78" 3/4

Materials

POLYPROPYLENE

Blueen

Greige