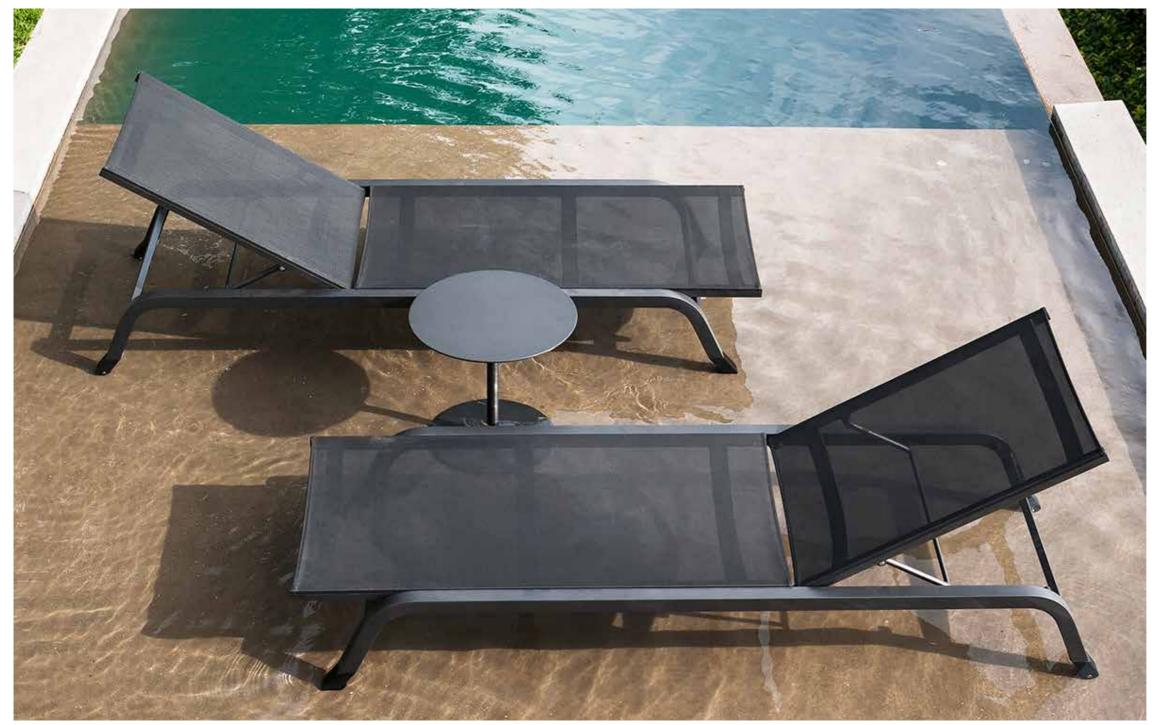

## Surfer 001 Sunlounger

The garden sunbed in all its practicality and elegance: thanks to the fully reclining backrest and the contemporary and sinuous shape, SURFER sun lounger is a precious ally for moments of relaxation and fun, lying in a private garden or on the beach of a refined resort.

**DIMENSION** 

 $L68 \times P194 \times H33 cm$ H seat 33 cm

W 26" 3/4 × D76" 3/8 × H 13" H seat 13"

Materials

METAL / BATYLINE

Smoke

METAL / BATYLINE

Milk Clay