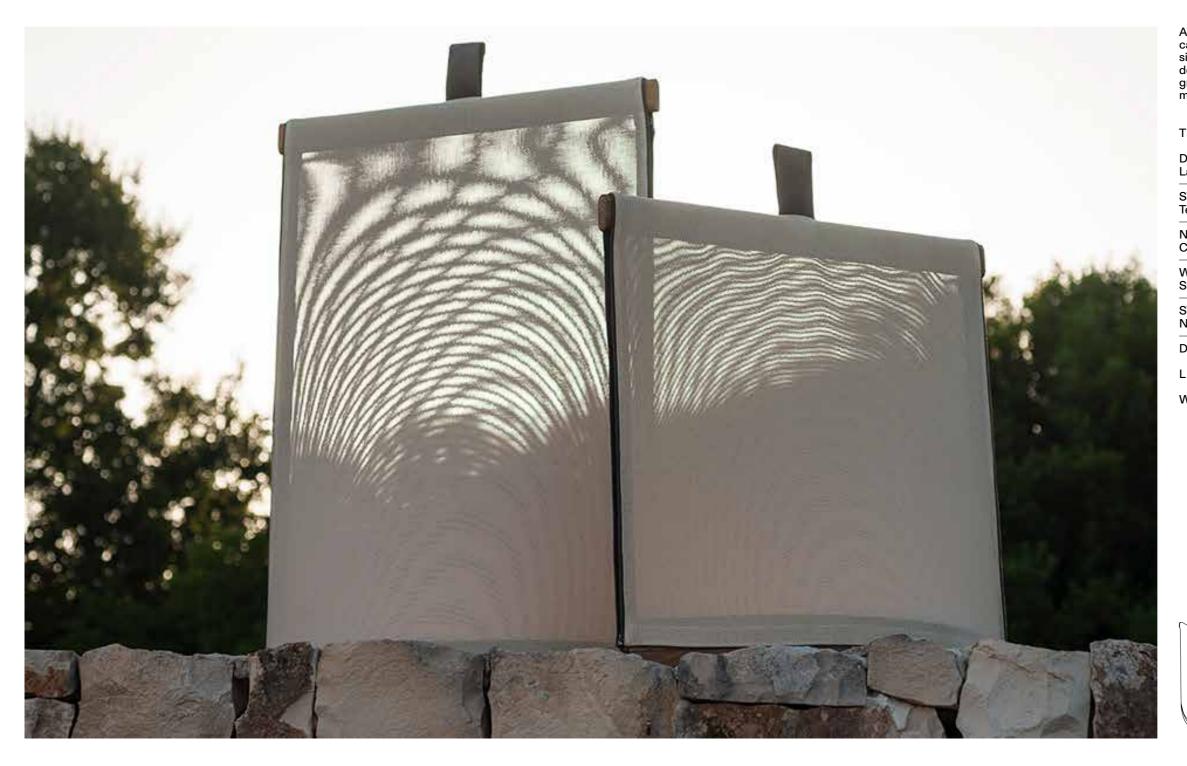

## Pillow 001 Lantern

Materials

STRUCTURE

NET

Teak

A mesh enclosure, light and almost transparent, that captures the light emitted by a slim base in teak wood: simple elements making up PILLOW, the outdoor light designed to be hung from a tree branch or rested on the ground, to illuminate the environment with its light, more intense or softer, to be managed as needed.

## Pillow 002 Lantern

Materials

STRUCTURE

Teak

NET

Sand

A mesh enclosure, light and almost transparent, that captures the light emitted by a slim base in teak wood: simple elements making up PILLOW, the outdoor light designed to be hung from a tree branch or rested on the ground, to illuminate the environment with its light, more intense or softer, to be managed as needed.