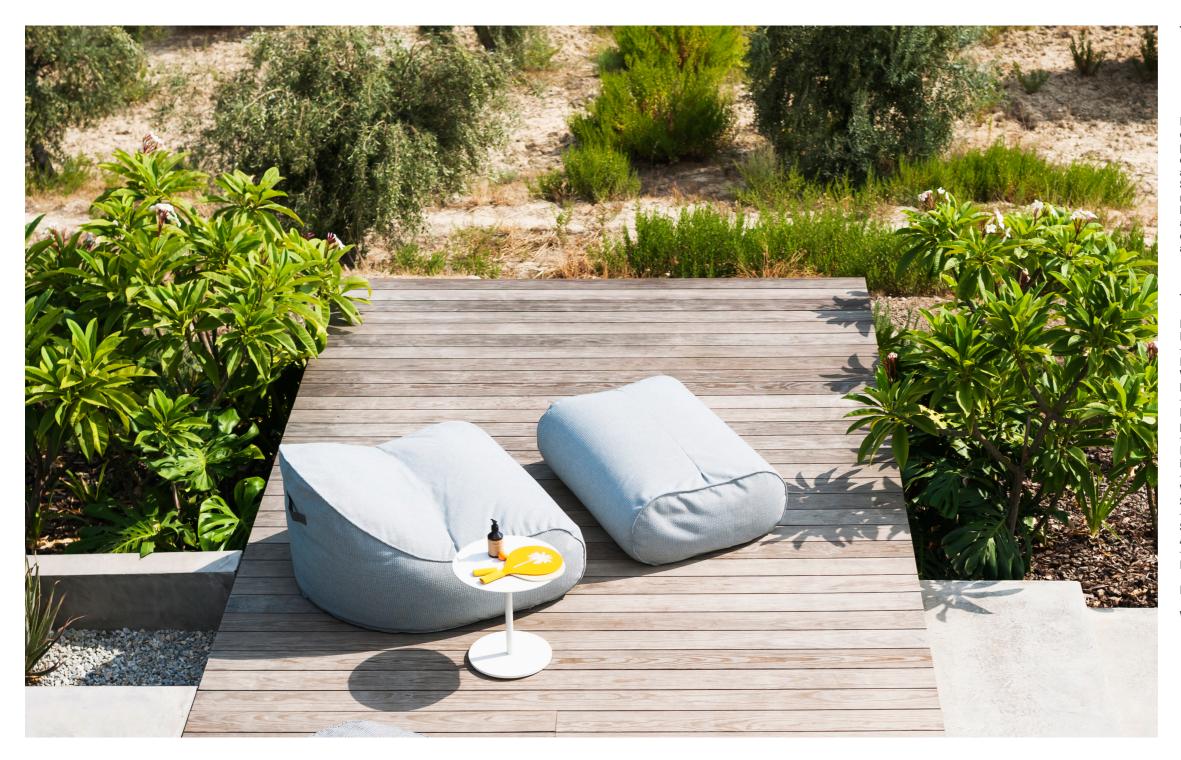

## Onda 003 Pouf

## **Technical Information**

Fluid lines and destructured volumes welcome the most easy-going relaxation. Lounge-chair, chaise-longue and pouf are the elements of the ONDA collection, whose cheerful, cosy shapes are ready to animate the atmosphere with refined informality. Seating is soft and compact, with an inner water-repellent liner designed for carefree outdoor use. The base is covered with Batyline, making it immune to rips and suited for uneven paving. A practical strap handle on the two larger pieces makes the Onda easy to move around. around.

## **TECHNICAL INFORMATION**

DESCRIPTION Pouf for outdoor use.

PADDING Water repellent polyester bag filled with polystyrene balls mixed with synthetic fibre.

HANDLE polyester belt.

FABRIC COVER in fabric; base in Batyline.

WEIGHT Structure

6,5 kg

STORAGE COVER Available.

DIMENSION

L 110 × P 80 × H35 cm

W 43" ¼ × D 31"½ × H 13" ¾