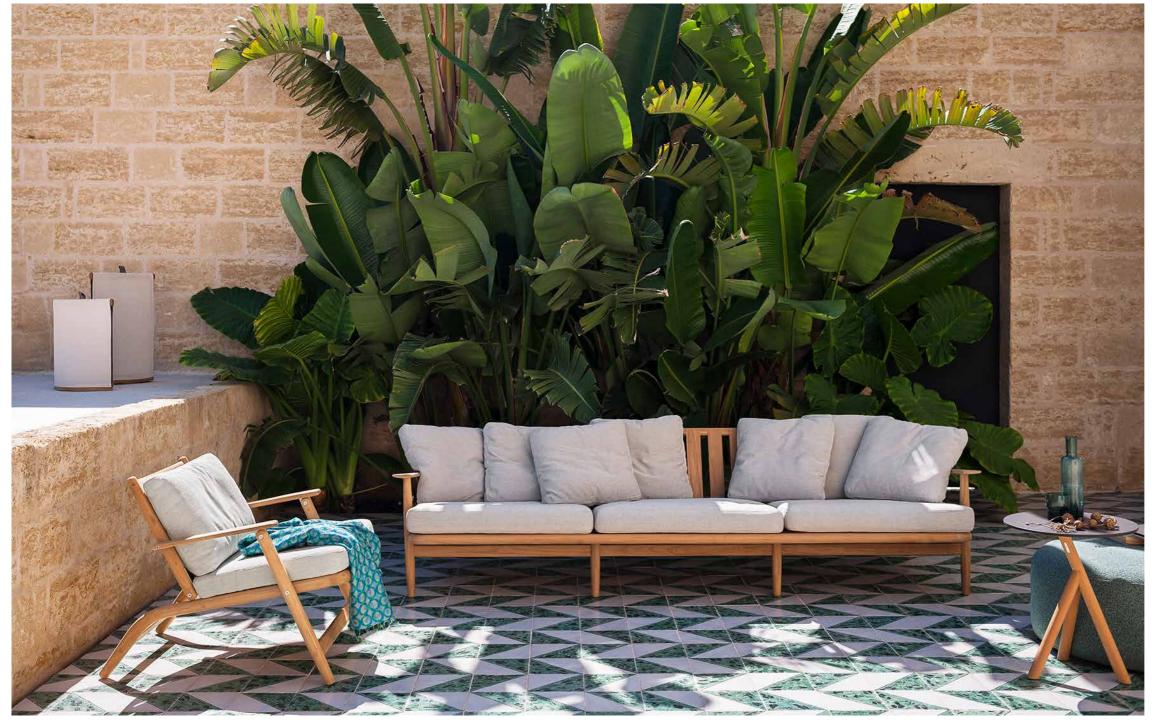

## Levante 103 Sofa

with LEVANTE, Piero Lissoni skilfully reinterpretes a complete outdoor collection encompassing different types of elements, all make for a complete set with

types of elements, all make for a complete set with graceful lines and timeless allure, where teak, the greatest wood for outdoor furniture, and stainless steel unite in stylish functionality.

Though reminiscent of a certain classic type of outdoor furniture, the LEVANTE collection is also highly contemporary. The styling is not only reassuring for those seeking a classic look, but also meets the requirements of those looking for furniture designed for the typical settings and environments of today's world. The entire LEVANTE collection is the ideal solution for anyone looking for comfort, whether entertaining in company or relaxing in private and has all the qualities to permit living in harmony with the surrounding landscape.