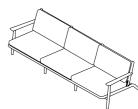

## TECHNICAL INFORMATION

**DESCRIPTION** Sofa for outdoor use.

STRUCTURE Teak wood

WEIGHT

Structure

STORAGE COVER

Available.

DIMENSION

 $L\,277\times P\,68\times H\,31\,cm$ 

W 109" 1/8 × D 40" 3/6 × H 28" 1/2

Materials

STRUCTURE

Teak