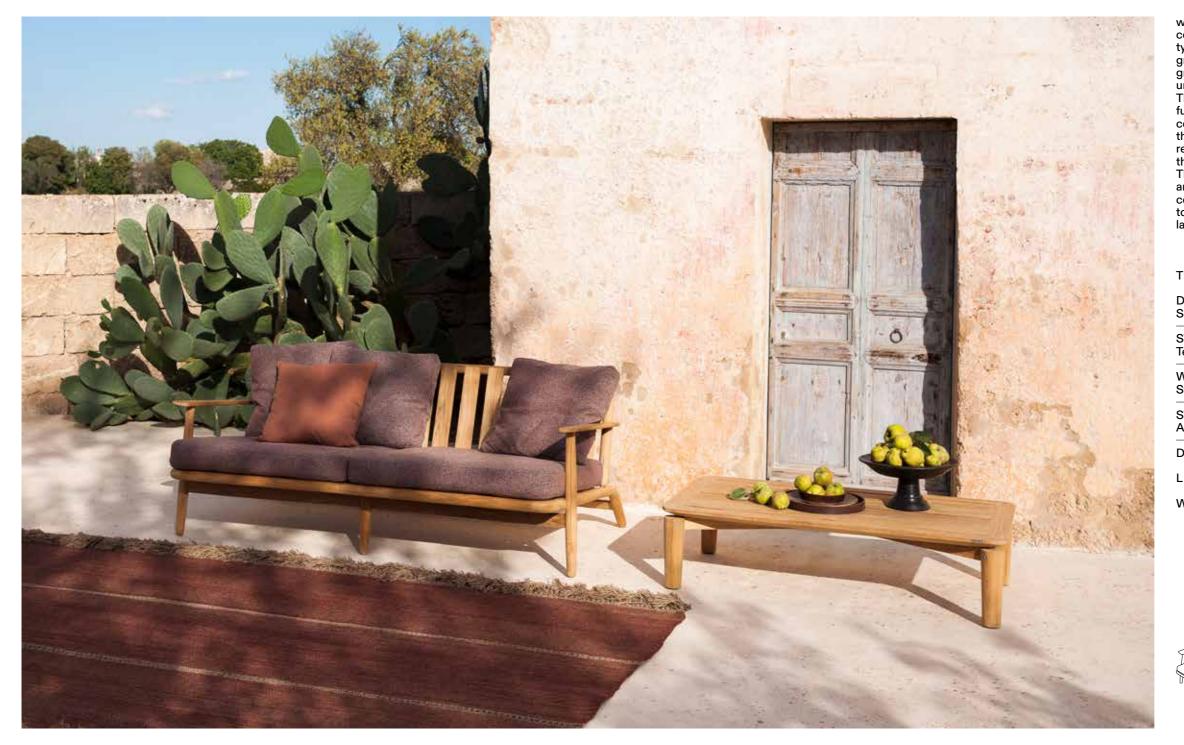

STRUCTURE

Teak

with LEVANTE, Piero Lissoni skilfully reinterpretes a complete outdoor collection encompassing different types of elements, all make for a complete set with graceful lines and timeless allure, where teak, the greatest wood for outdoor furniture, and stainless steel unite in stylish functionality. Though reminiscent of a certain classic type of outdoor furniture, the LEVANTE collection is also highly contemporary. The styling is not only reassuring for those seeking a classic look, but also meets the requirements of those looking for furniture designed for the typical settings and environments of today's world. The entire LEVANTE collection is the ideal solution for anyone looking for comfort, whether entertaining in company or relaxing in private and has all the qualities to permit living in harmony with the surrounding landscape. landscape.

## **TECHNICAL INFORMATION**

DESCRIPTION Sofa for outdoor use.

STRUCTURE Teak wood WEIGHT Structure 24 kg STORAGE COVER Available.

DIMENSION

L 185 × P 103 × H 72 cm

W 72" <sup>3</sup>⁄<sub>4</sub> × D 40" <sup>3</sup>⁄<sub>6</sub> × H 28" <sup>1</sup>⁄<sub>2</sub>