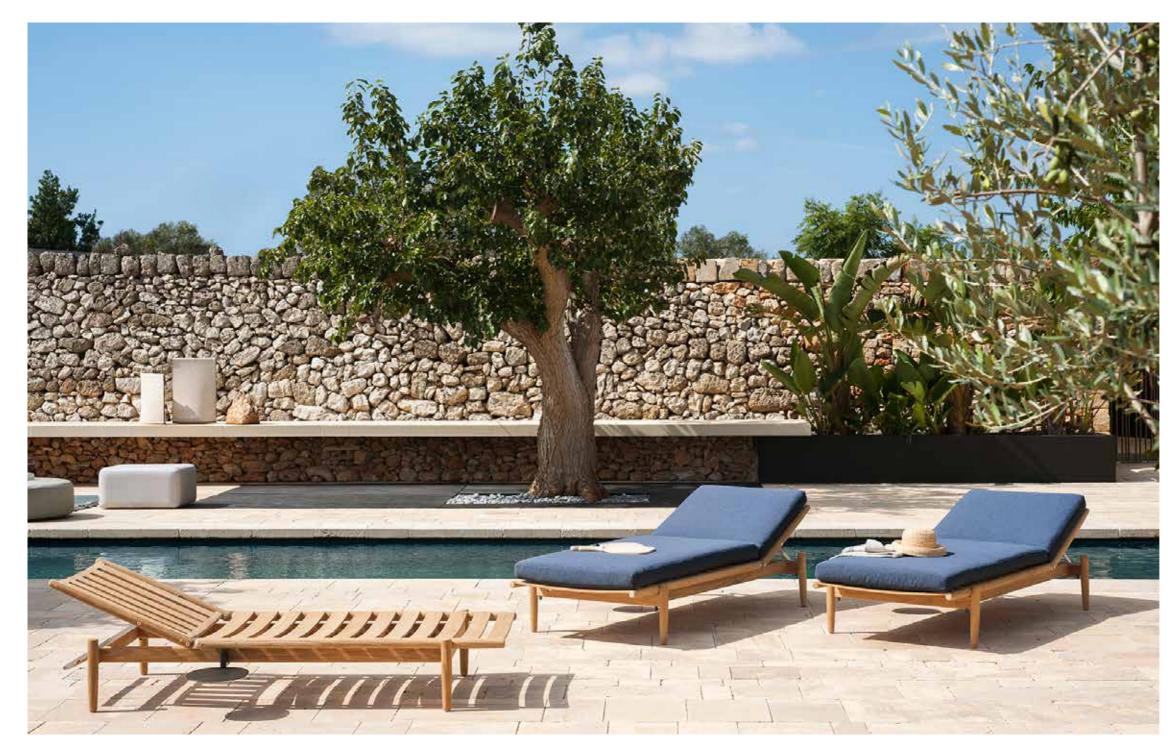

## Levante 009 Sunlounger

Materials

STRUCTURE

Teak

Design Piero Lissoni

with LEVANTE, Piero Lissoni skilfully reinterpretes a complete outdoor collection encompassing different types of elements, all make for a complete set with graceful lines and timeless allure, where teak, the greatest wood for outdoor furniture, and stainless steel unite in stylish functionality.

Though reminiscent of a certain classic type of outdoor furniture, the LEVANTE collection is also highly contemporary. The styling is not only reassuring for those seeking a classic look, but also meets the requirements of those looking for furniture designed for the typical settings and environments of today's world. The entire LEVANTE collection is the ideal solution for anyone looking for comfort, whether entertaining in company or relaxing in private and has all the qualities to permit living in harmony with the surrounding landscape.

## **TECHNICAL INFORMATION**

DESCRIPTION Sunlounger for outdoor use.

STRUCTURE Teak wood

CUSHIONS Standard or hydro draining.

WEIGHT Structure Cushions (seat + back)

20 kg 5 kg

STORAGE COVER Available.

DIMENSION