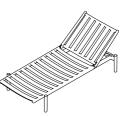

## **TECHNICAL INFORMATION**

DESCRIPTION Sunlounger for outdoor use.

STRUCTURE Teak wood

CUSHIONS Standard or hydro draining.

WEIGHT Structure Cushions (seat + back)

20 kg 5 kg

STORAGE COVER Available.

DIMENSION

L 87 × P 201 × H 31 cm

W 34" 1⁄4 × D 79" 1⁄6 × H 12" 1⁄8