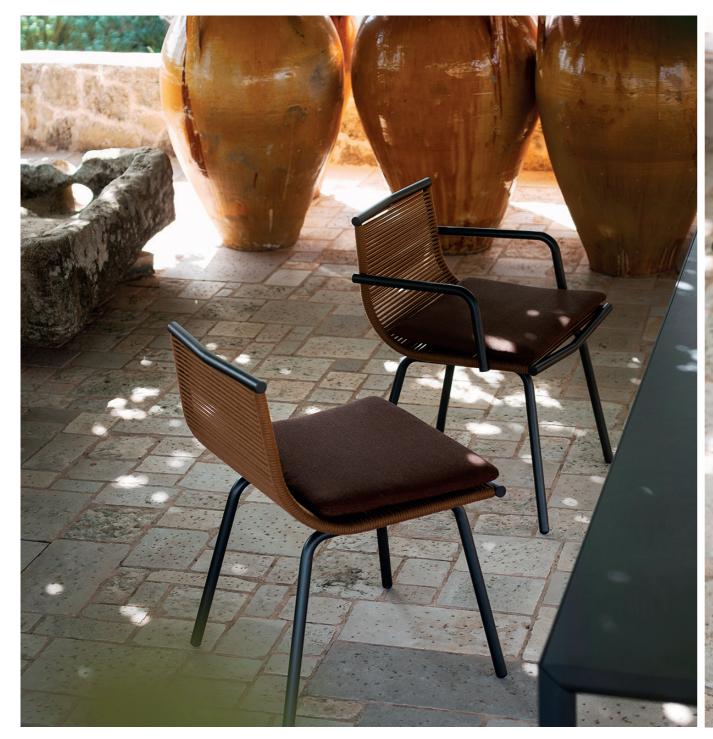

LAZE is the new lounge chair collection proposed by RODA, conceived and designed by Gordon Guillaumier, whose main features are, once again, design, comfort and functionality. Thanks to a sinuous and enveloping silhouette which resemble the shape of a big leaf, this outdoor furniture collection allows to enjoy the unique comfort which is typical of Roda's garden chairs. The tubular shell, in stainless steel, is the frame on which the polyester filaments are stretched, cleverly strung, to create a seat perfectly ergonomic, wide and welcoming.

## TECHNICAL INFORMATION

DESCRIPTION

Armchair for outdoor use.

STRUCTURE

Powder coated stainless steel.

CORDS

Polyester or acrylic (cord Ø 7 mm).

CUSHIONS