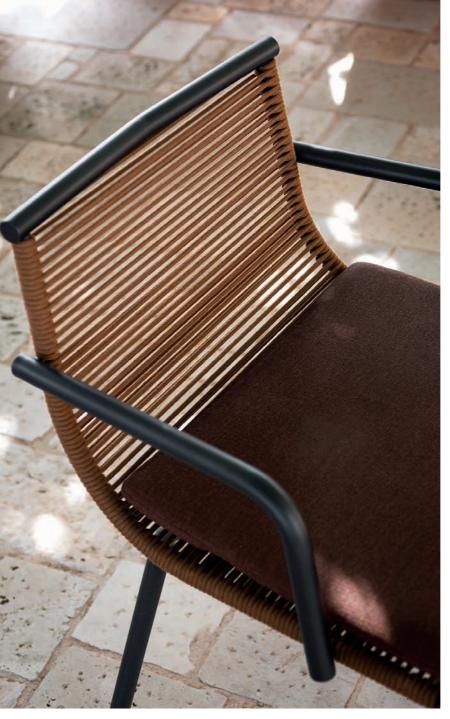

LAZE is the new lounge chair collection proposed by RODA, conceived and designed by Gordon Guillaumier, whose main features are, once again, design, comfort and functionality. Thanks to a sinuous and enveloping silhouette which resemble the shape of a big leaf, this outdoor furniture collection allows to enjoy the unique comfort which is typical of Roda's garden chairs. The tubular shell, in stainless steel, is the frame on which the polyester filaments are stretched, cleverly strung, to create a seat perfectly ergonomic, wide and welcoming.

## TECHNICAL INFORMATION

DESCRIPTION

Armchair for outdoor use.

STRUCTURE

Powder coated stainless steel.

CORDS

Polyester or acrylic (cord Ø 7 mm).

CUSHIONS