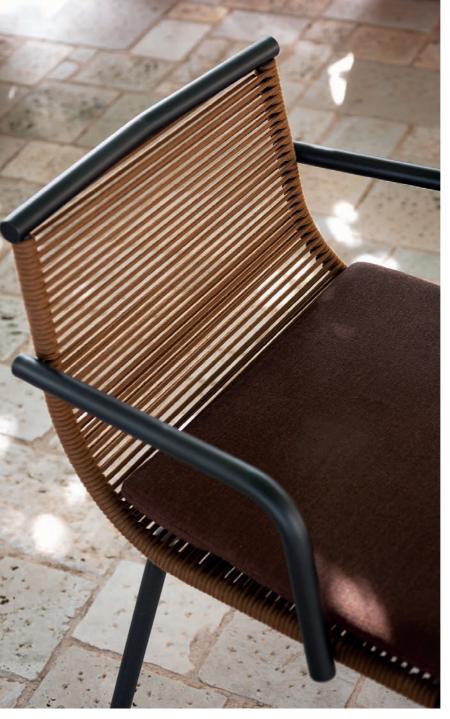

LAZE is the new lounge chair collection proposed by RODA, conceived and designed by Gordon Guillaumier, whose main features are, once again, design, comfort and functionality. Thanks to a sinuous and enveloping silhouette which resemble the shape of a big leaf, this outdoor furniture collection allows to enjoy the unique comfort which is typical of Roda's garden chairs. The tubular shell, in stainless steel, is the frame on which the polyester filaments are stretched, cleverly strung, to create a seat perfectly ergonomic, wide and welcoming.

## TECHNICAL INFORMATION

DESCRIPTION Chair for outdoor use.

STRUCTURE

Powder coated stainless steel.

Polyester or acrylic (cord Ø 7 mm).

**CUSHIONS** Standard or hydro draining.

WEIGHT Structure

Cushions (seat)