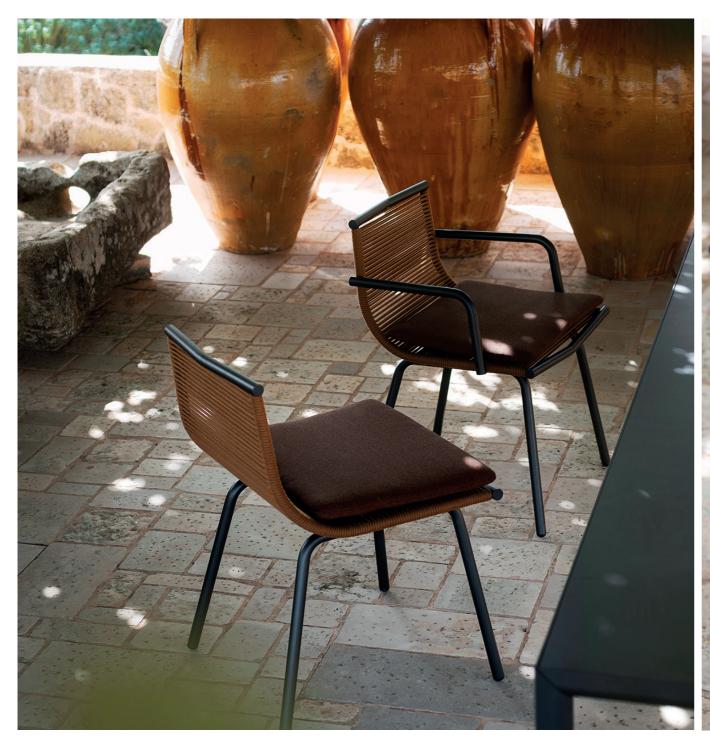

LAZE is the new lounge chair collection proposed by RODA, conceived and designed by Gordon Guillaumier, whose main features are, once again, design, comfort and functionality. Thanks to a sinuous and enveloping silhouette which resemble the shape of a big leaf, this outdoor furniture collection allows to enjoy the unique comfort which is typical of Roda's garden chairs. The tubular shell, in stainless steel, is the frame on which the polyester filaments are stretched, cleverly strung, to create a seat perfectly ergonomic, wide and welcoming.

## TECHNICAL INFORMATION

DESCRIPTION Chair for outdoor use.

STRUCTURE

Powder coated stainless steel.

Polyester or acrylic (cord Ø 7 mm).

**CUSHIONS** Standard or hydro draining.

WEIGHT Structure

Cushions (seat)

8 kg 0,7 kg

STORAGE COVER

Available.

DIMENSION

 $L56 \times P55 \times H79 \text{ cm}$ H seat 47 cm

W 22"1/8 × D 21"5/8 × H 31"1/8 H seat 18"1/2

Materials

METAL