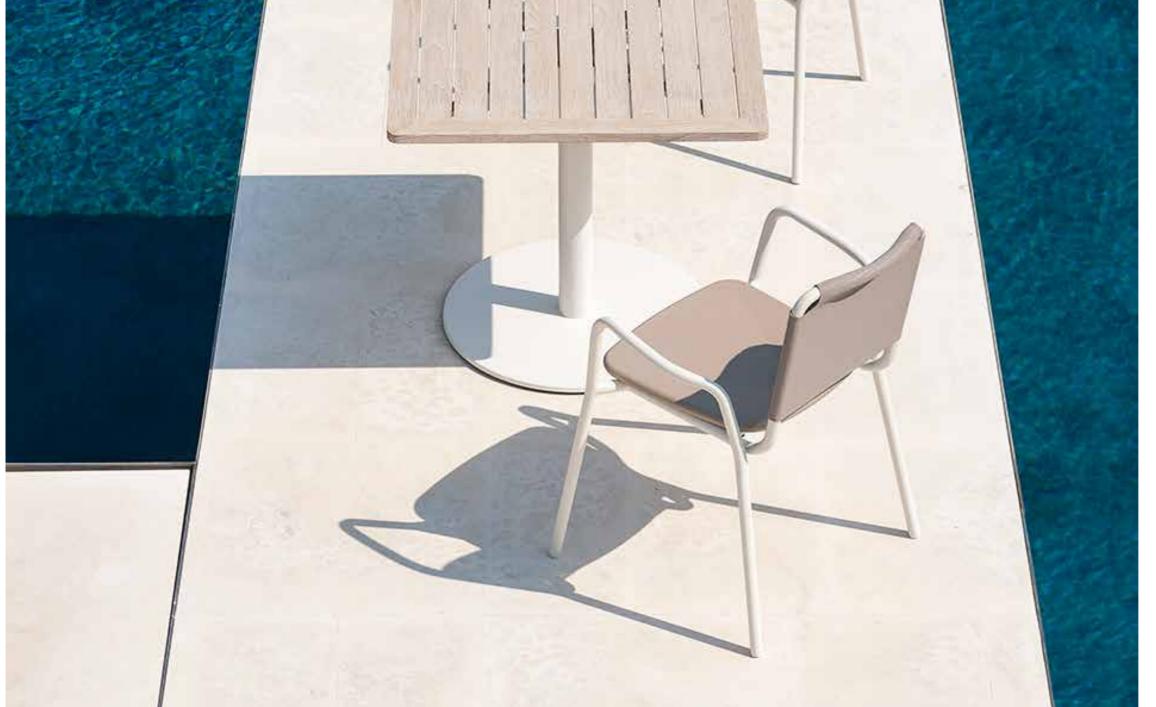

## Guest 001 Armchair

CASA DESIGN GROUP | 460 Harrison Avenue, Boston MA 02118 | T. + 1617.654.2974 - f. 617.654.2975 | inquiry@casadesigngroup.com

A stackable chair with armrests which perfectly combines functionality and comfort. Two refined and transversal colours to easily match any outdoor furniture, from the most gritty to the most delicate. A garden armchair in metal and batyline that can become a practical piece of outdoor furniture for contract settings.

## **TECHNICAL INFORMATION**

DESCRIPTION Armchair for outdoor use.

STRUCTURE Powder coated aluminium.

BACKREST Batyline IMO.

SEAT Teak or polyurethane resin (HIREK®).

WEIGHT Structure

7 kg

STORAGE COVER Available (for 4 staked chairs)

DIMENSION

L 57 × P 52 × H 83 cm H seat 48 cm

W 22" ½ × D 20" ½ × H 32" ½ H seat 19"