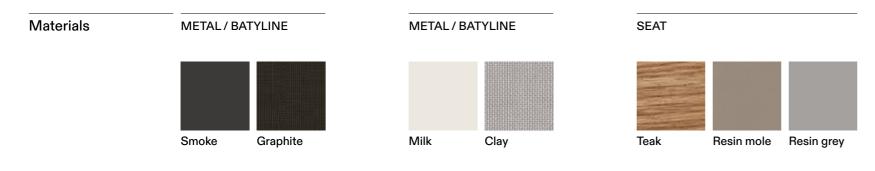

## **TECHNICAL INFORMATION**

DESCRIPTION Armchair for outdoor use.

STRUCTURE Powder coated aluminium.

BACKREST Batyline IMO.

SEAT Teak or polyurethane resin (HIREK®).

WEIGHT Structure

7 kg

STORAGE COVER Available (for 4 staked chairs)