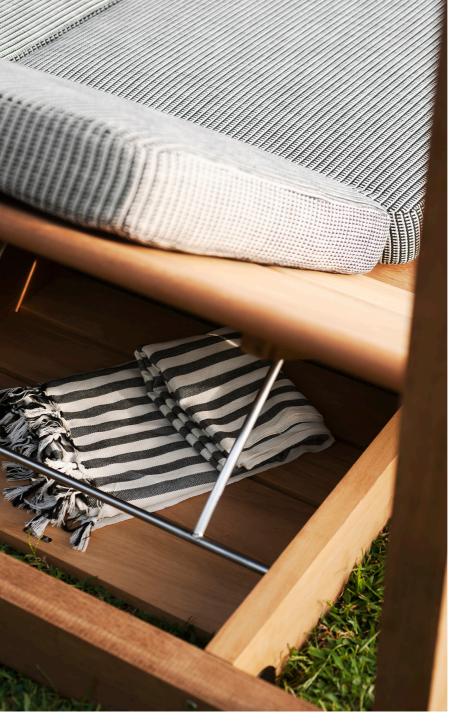

## STRUCTURE

Iroko FSC®, natural or painted finish Reclining back 4 positions

## **CUSHIONS**

Standard or hydro draining.

Structure + 2 sunloungers Cushion seat (x2) 100cm Cushion seat (x2) 70cm 45+134 kg