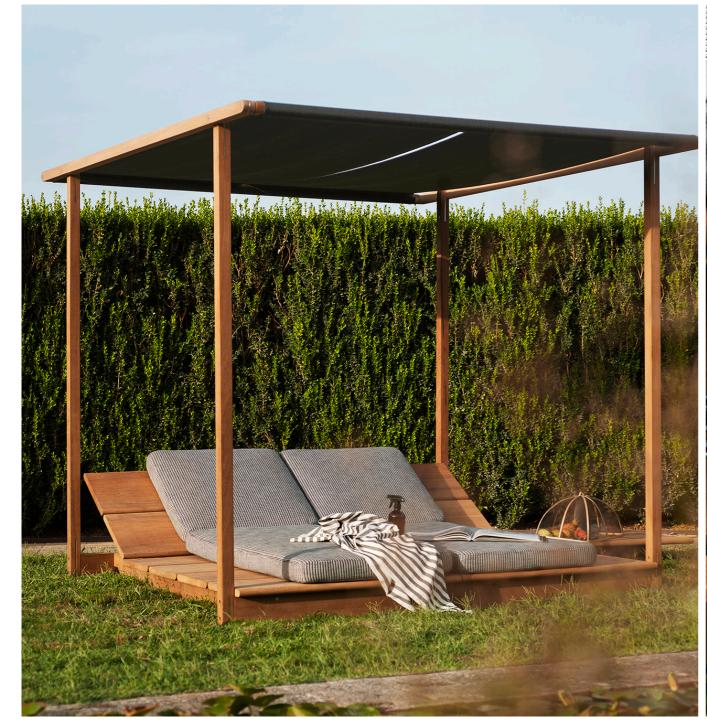

Like an archipelago of elements, designed and developed around the juxtaposition of a wide iroko wood slat. The Eolie collection boasts a refined, precise and essential design.

A distinguishing feature is the freedom to pick and choose amongst its components: sun loungers, tables and gazebos, to be enjoyed by the pool, boat or seaside. In these enclaves of comfort, the choice of colour – both of wood and upholstery –becomes a further variable: the wood is either naturalor painted in three desaturated variants, with the grainvisible; there is a wide choice of colours in the fabrics for thecushions, which are available in two sizes in addition to the thicker armrest.

#### DESCRIPTION

Gazebo + 2 sunlounger for outdoor use.

## STRUCTURE

Iroko FSC®, natural or painted finish Reclining back 4 positions

#### STORAGE COVER Available.

**DIMENSION** 

 $L211 \times P190 \times H200 cm$ 

W 75" × D 83"1/8 × H 78"3/4

Materials

STRUCTURE

Iroko Natural Iroko Orange Iroko Green Iroko Blue