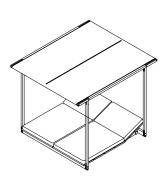

#### DESCRIPTION

Gazebo + 2 sunlounger for outdoor use.

#### STORAGE COVER Available.

**DIMENSION** 

 $L211 \times P190 \times H200 cm$ 

W 75" × D 83"1/8 × H 78"3/4

Materials

STRUCTURE

Iroko Natural Iroko Orange Iroko Green Iroko Blue