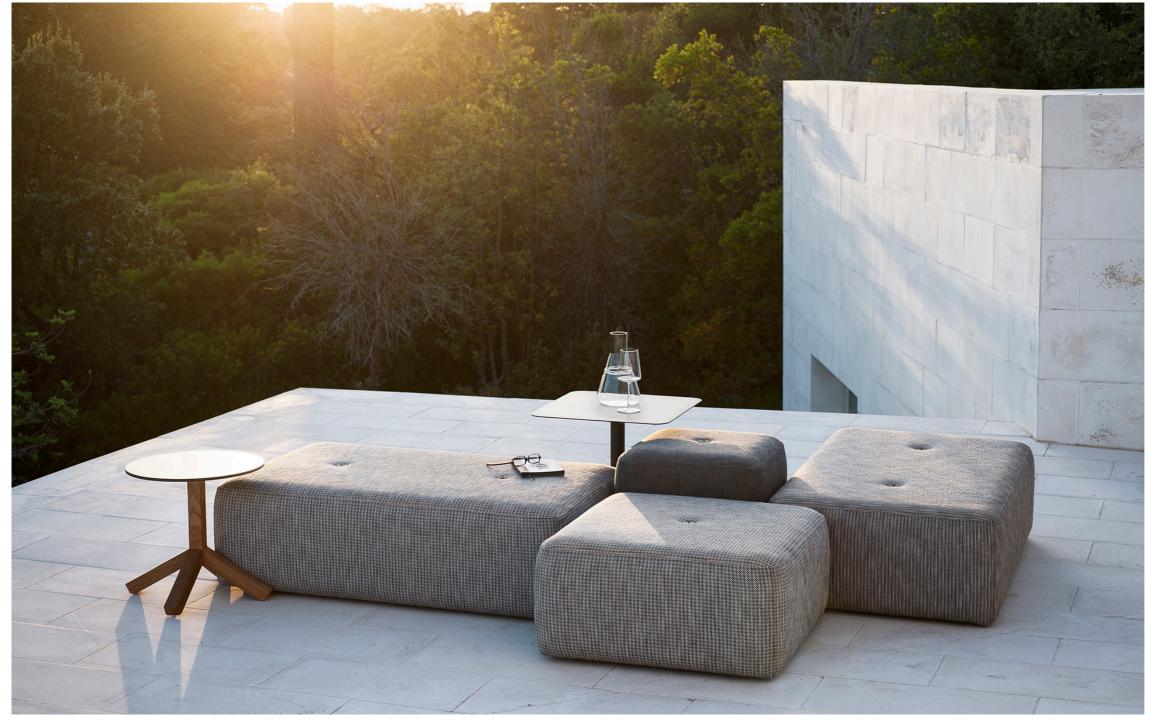

DOUBLE is a collection is composed of poufs of different sizes and a sunlounger, all characterized by a "total outdoor" padding, to offer an extremely welcoming softness. DOUBLE poufs are very crossed-over complementary items, used to give a touch of freshness to every context, in and out, private or contract, creating playful variations of dimension, height and colour. A soft draining multiply padding, covered with a 3D net available in several colours, characterized the poufs: they may be presented "undressed", in their mesh-like skin, or be "dressed" in fabric, choosing an upholstery cover from a sumptuous selection of RODA's fabrics.

TECHNICAL INFORMATION

DESCRIPTION
Pouf for outdoor use.

STRUCTURE Powder coated aluminium.

NET

3d net 100% polyester.

FABRIC COVER (OPTIONAL)
Made with all outdoor fabrics of RODA collection.

WEIGHT Structure

cture 12 kg

STORAGE COVER Available.

DIMENSION

L125 × P75 × H48 cm

W 49" 1/4 × D 29" 1/2 × H 14" 3/4

Materials

3D NET

FABRIC