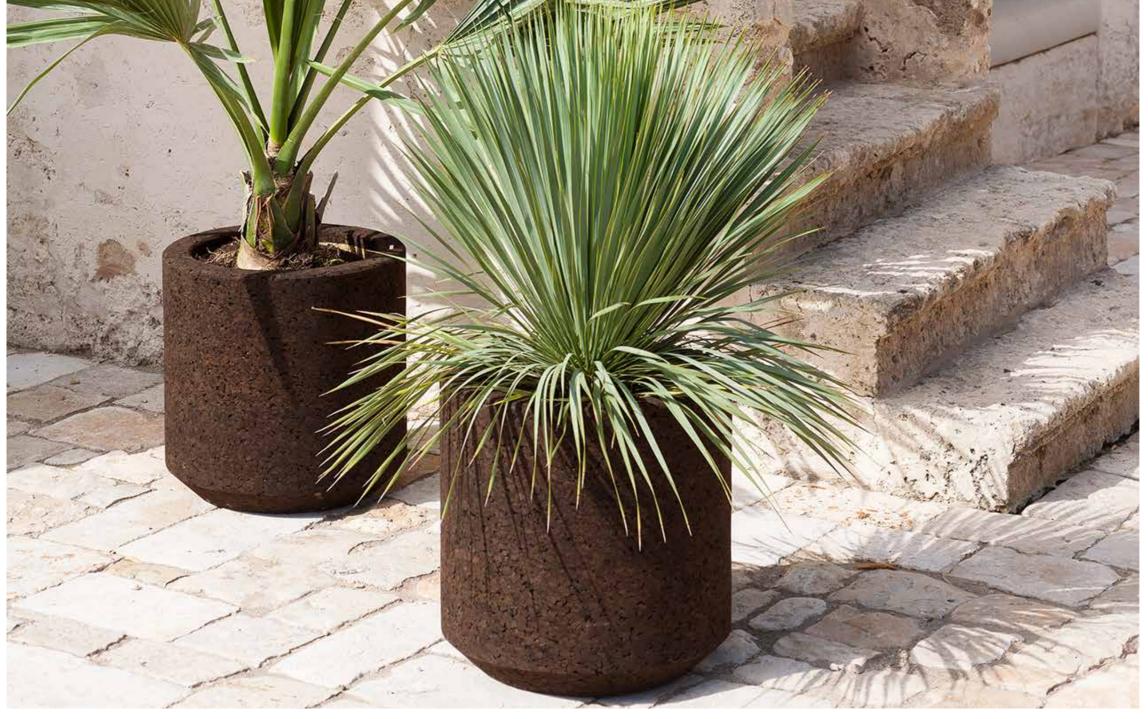

## Cortica 002 Planter

Reminiscent of a tree trunk.

CORTICA is a brown cork planter with a cylindrical shape and rounded edges, ready to house and enhance plants and flowers. The material is completely natural and consists of particles of cork bound by resins from the original plant and treated with high-temperature water vapour.

CORTICA can be used as a pot or a planter: the drainage hole in the base can be left open or blocked with the special plug supplied, also made of cork.