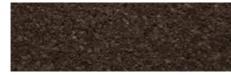

## Cortica 002 Planter

Reminiscent of a tree trunk.

CORTICA is a brown cork planter with a cylindrical shape and rounded edges, ready to house and enhance plants and flowers. The material is completely natural and consists of particles of cork bound by resins from the original plant and treated with high-temperature water vapour.

Materials

STRUCTURE

Cork