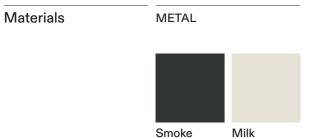

## **TECHNICAL INFORMATION**

DESCRIPTION Dining table for outdoor use.

STRUCTURE Powder coated aluminium.

WEIGHT Structure

5 kg

DIMENSION

Ø 45 × H 45 cm Ø base 35 cm

W 17" ¾ × H 17" ¾ Ø base 13" 3⁄4