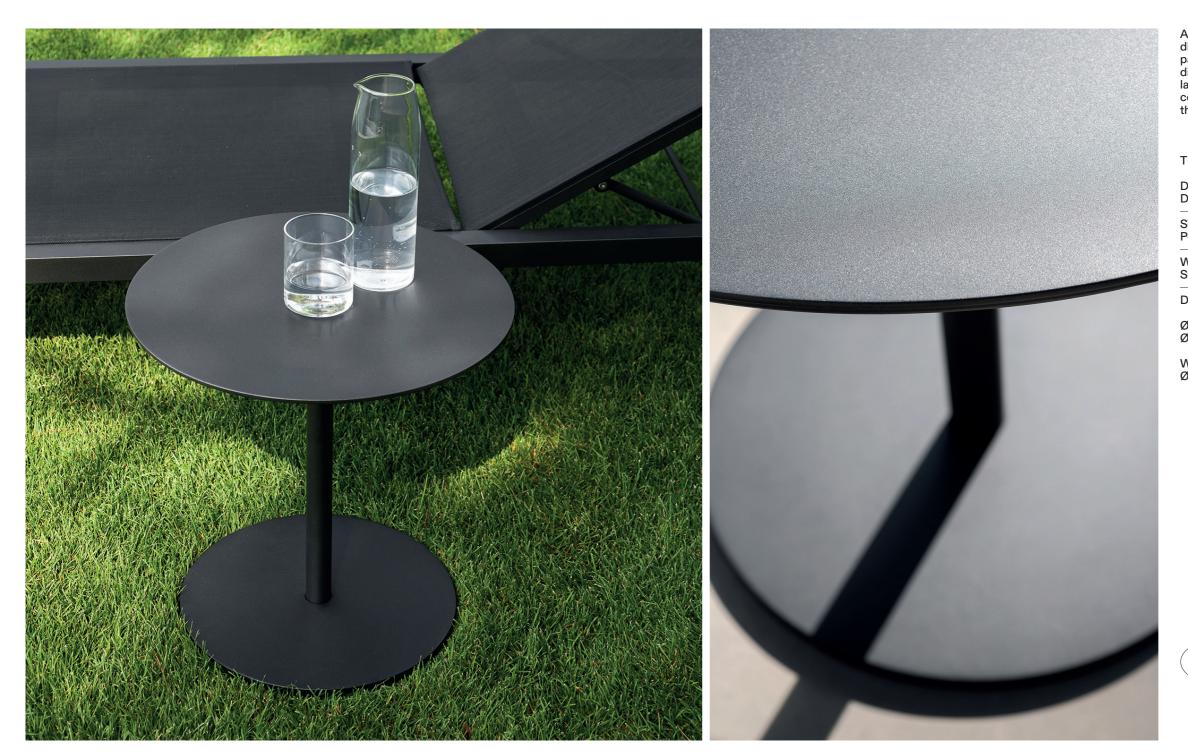

## Button 045 Side Table

Smoke

RODA

A bistro table with a round or square top, declined in different sizes, light and transversal: this is BUTTON, a passe-par-tout able of furnishing with taste and discretion a small metropolitan balcony as well as a large terrace of a restaurant by the sea. This smart collection of outdoor dining tables is also completed by the versatile side table with round base and top.

## **TECHNICAL INFORMATION**

DESCRIPTION Dining table for outdoor use.

STRUCTURE Powder coated aluminium.

WEIGHT Structure

5 kg

DIMENSION

Ø 45 × H 45 cm Ø base 35 cm

W 17" ¾ × H 17" ¾ Ø base 13" 3⁄4