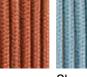

perspective with a gesture. Astra's design plays on the juxtaposition of solid tubular stainless steel and cotton-feel ropes to give a fresh, light and comfortable combination to two lounge armchairs – with high or low backs – and a three-seater sofa. A feature of the range is the armrest of the seats, formed by a double cylinder covered with cords cylinder covered with cords.

## **TECHNICAL INFORMATION**

DESCRIPTION Sofa for outdoor use.

STRUCTURE

Powder coated aluminium.

Polyester or acrylic (cord Ø 7 mm) Reclining back.

**CUSHIONS** 

Standard or hydro draining.

WEIGHT Structure

26 kg 11 kg Cushions

STORAGE COVER

Available.

DIMENSION

L 190  $\times$  P 92  $\times$  H 77 cm H seat 36 cm

W 74"% × D 36"1/4 × H 30"1/4 H seat 14"1/8



Materials

METAL

Smoke



CORD













RECYCLED CORD