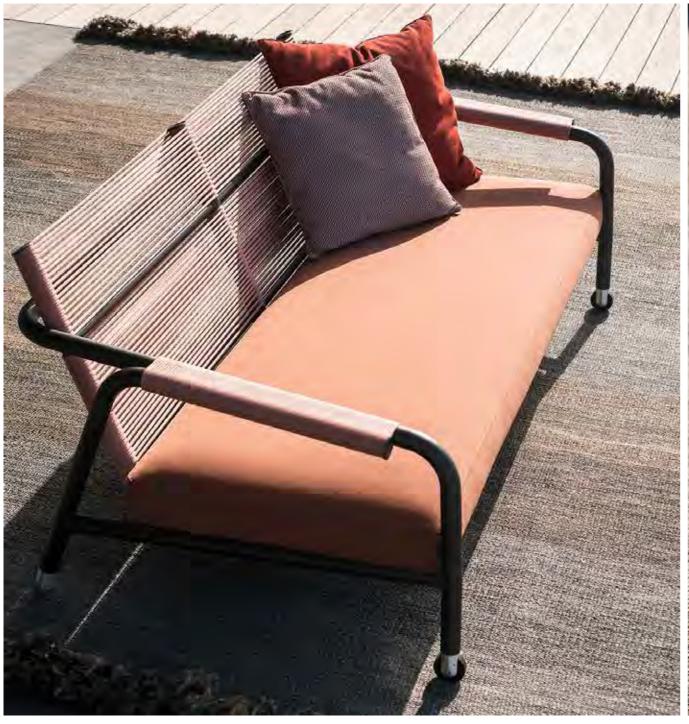

An elegant collection of reclining furniture, on wheels, dedicated to starry skies: lets you dream and change perspective with a gesture. Astra's design plays on the juxtaposition of solid tubular stainless steel and cotton-feel ropes to give a fresh, light and comfortable combination to two lounge armchairs – with high or low backs – and a three-seater sofa. A feature of the range is the armrest of the seats, formed by a double cylinder covered with cords cylinder covered with cords.

## **TECHNICAL INFORMATION**

DESCRIPTION Sofa for outdoor use.

STRUCTURE

Powder coated aluminium.

Polyester or acrylic (cord Ø 7 mm) Reclining back.

**CUSHIONS** 

Standard or hydro draining.

WEIGHT Structure

26 kg 11 kg Cushions

STORAGE COVER

Available.

DIMENSION

L 190  $\times$  P 92  $\times$  H 77 cm H seat 36 cm

W 74"% × D 36"1/4 × H 30"1/4 H seat 14"1/8

Materials

METAL