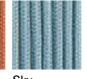

erspective with a gesture. Astra's design plays on the juxtaposition of solid tubular stainless steel and cotton-feel ropes to give a fresh, light and comfortable combination to two lounge armchairs – with high or low backs – and a three-seater sofa. A feature of the range is the armrest of the seats, formed by a double cylinder covered with cords cylinder covered with cords.

## **TECHNICAL INFORMATION**

DESCRIPTION Sofa for outdoor use.

STRUCTURE

Powder coated aluminium.

Polyester or acrylic (cord Ø 7 mm) Reclining back.

**CUSHIONS** 

Standard or hydro draining.

WEIGHT Structure

26 kg 11 kg Cushions

STORAGE COVER

Available.

DIMENSION

L 190  $\times$  P 92  $\times$  H 77 cm H seat 36 cm

W 74"% × D 36"1/4 × H 30"1/4 H seat 14"1/8



Materials

METAL

Smoke



CORD













RECYCLED CORD