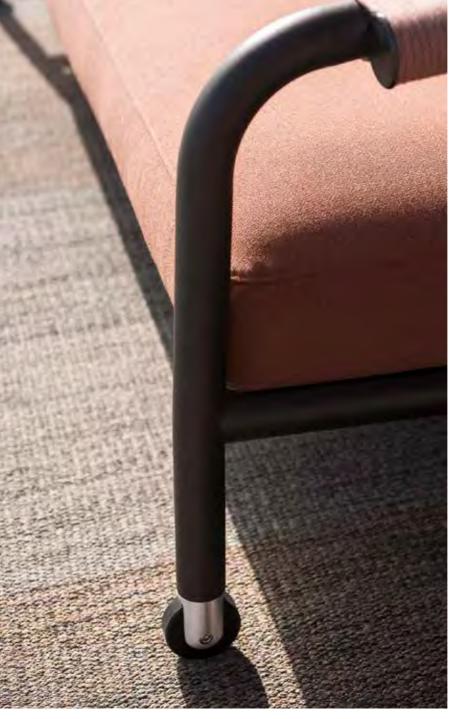

## **TECHNICAL INFORMATION**

DESCRIPTION Sofa for outdoor use.

STRUCTURE

Powder coated aluminium.

Polyester or acrylic (cord Ø 7 mm) Reclining back.

**CUSHIONS** 

Standard or hydro draining.

WEIGHT Structure

26 kg 11 kg Cushions

STORAGE COVER

Available.

DIMENSION

L 190  $\times$  P 92  $\times$  H 77 cm H seat 36 cm

W 74"% × D 36"1/4 × H 30"1/4 H seat 14"1/8

Materials

METAL