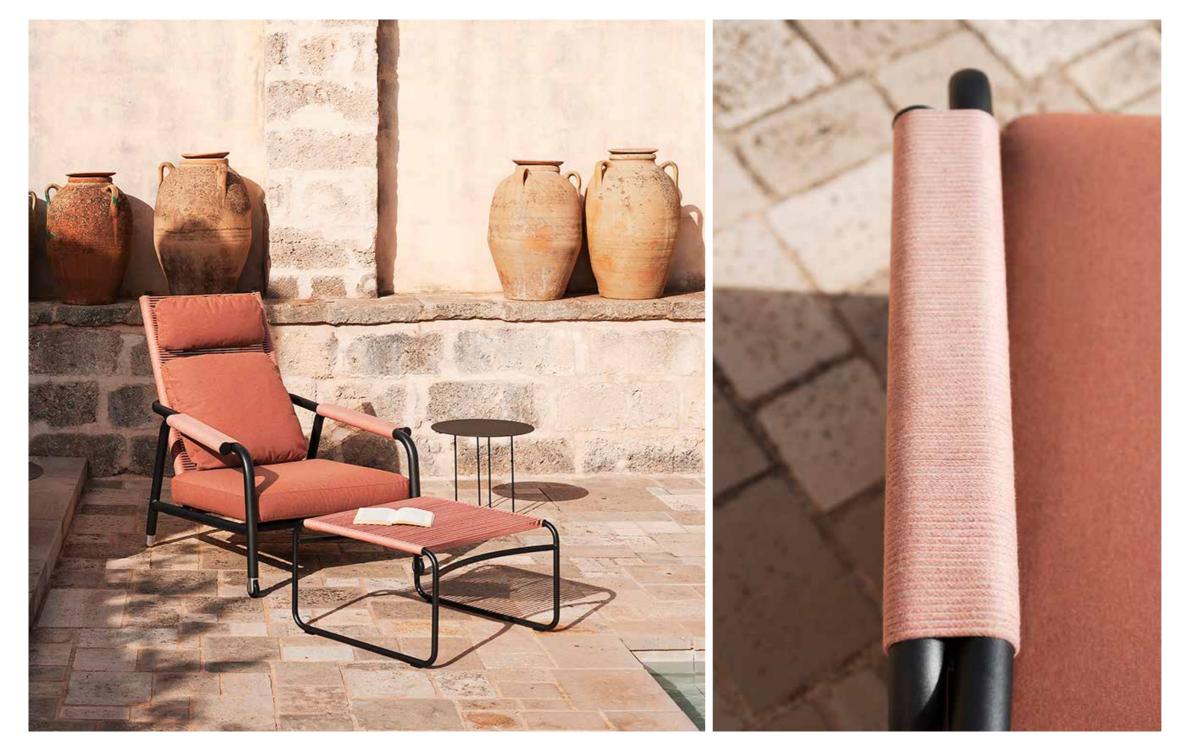

## Astra 002 Lounge Chair High Backrest

CASA DESIGN GROUP | 460 Harrison Avenue, Boston MA 02118 | T. + 1617.654.2974 - f. 617.654.2975 | inquiry@casadesigngroup.com

An elegant collection of reclining furniture, on wheels, dedicated to starry skies: lets you dream and change perspective with a gesture. Astra's design plays on the juxtaposition of solid tubular stainless steel and cotton-feel ropes to give a fresh, light and comfortable combination to two lounge armchairs – with high or low backs - and a three-seater sofa. A feature of the range is the armrest of the seats, formed by a double cylinder covered with cords.

## **TECHNICAL INFORMATION**

DESCRIPTION Lounge chair high backrest for outdoor use.

STRUCTURE Powder coated aluminium.

CORDS Polyester or acrylic (cord Ø 7 mm) Reclining back.

CUSHIONS Standard or hydro draining.