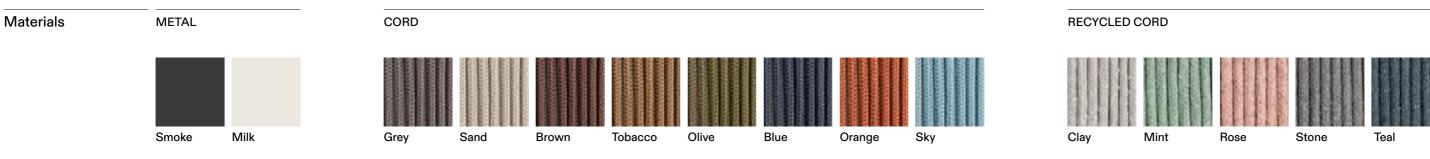

## Astra 002 Lounge Chair High Backrest

CASA DESIGN GROUP | 460 Harrison Avenue, Boston MA 02118 | T. + 1617.654.2974 - f. 617.654.2975 | inquiry@casadesigngroup.com

An elegant collection of reclining furniture, on wheels, dedicated to starry skies: lets you dream and change perspective with a gesture. Astra's design plays on the juxtaposition of solid tubular stainless steel and cotton-feel ropes to give a fresh, light and comfortable combination to two lounge armchairs – with high or low backs - and a three-seater sofa. A feature of the range is the armrest of the seats, formed by a double cylinder covered with cords.

## **TECHNICAL INFORMATION**

DESCRIPTION Lounge chair high backrest for outdoor use.

STRUCTURE Powder coated aluminium.

CORDS Polyester or acrylic (cord Ø 7 mm) Reclining back.

CUSHIONS Standard or hydro draining.