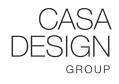

## **TECHNICAL INFORMATION**

DESCRIPTION Lounge chair high backrest for outdoor use.

STRUCTURE Powder coated aluminium.

CORDS Polyester or acrylic (cord Ø 7 mm) Reclining back.

CUSHIONS Standard or hydro draining.