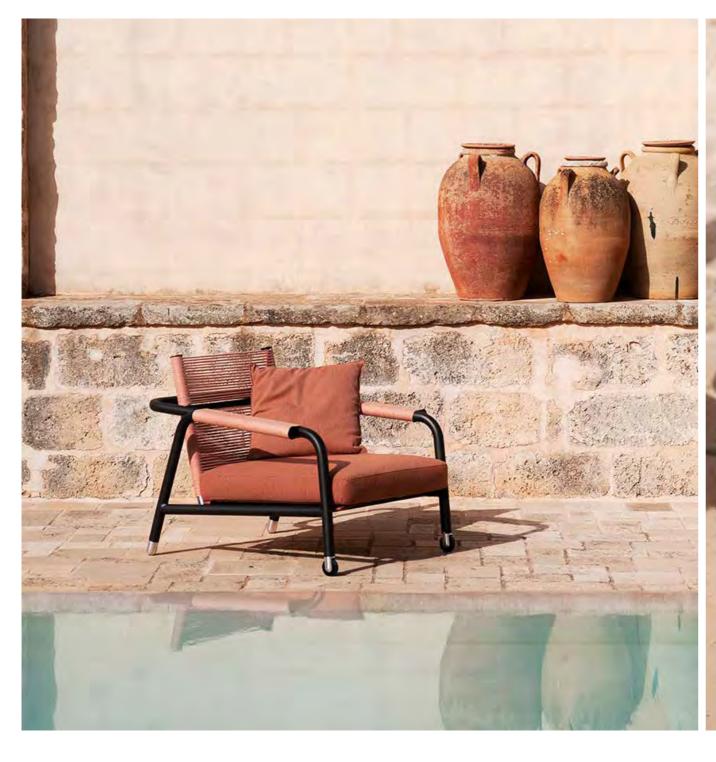

# Astra 001 Lounge Chair

An elegant collection of reclining furniture, on wheels, dedicated to starry skies: lets you dream and change perspective with a gesture. Astra's design plays on the juxtaposition of solid tubular stainless steel and cotton-feel ropes to give a fresh, light and comfortable combination to two lounge armchairs – with high or low backs – and a three-seater sofa. A feature of the range is the armrest of the seats, formed by a double cylinder covered with cords.

### DESCRIPTION

Lounge chair for outdoor use.

# STRUCTURE

Powder coated aluminium.

Polyester or acrylic (cord Ø 7 mm) Reclining back.

# DIMENSION

L83  $\times$  P92  $\times$  H77 cm H seat 36 cm

W 32"½ × D 36"¼ × H 30"¼

H seat 14"1/8

Materials

METAL

CORD

Brown