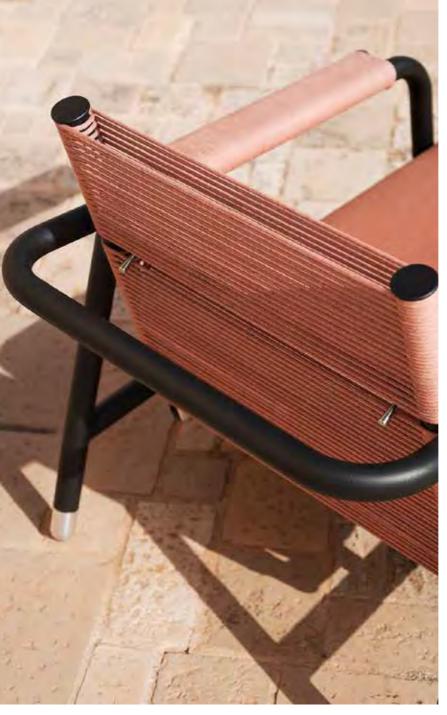

# Astra 001 Lounge Chair

An elegant collection of reclining furniture, on wheels, dedicated to starry skies: lets you dream and change perspective with a gesture. Astra's design plays on the juxtaposition of solid tubular stainless steel and cotton-feel ropes to give a fresh, light and comfortable combination to two lounge armchairs – with high or low backs – and a three-seater sofa. A feature of the range is the armrest of the seats, formed by a double cylinder covered with cords.

# STRUCTURE

Powder coated aluminium.

Polyester or acrylic (cord Ø 7 mm) Reclining back.