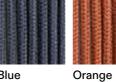

# STRUCTURE

Powder coated aluminium.

Polyester or acrylic (cord Ø 7 mm) Reclining back.

# DIMENSION

L83  $\times$  P92  $\times$  H77 cm H seat 36 cm

W 32"½ × D 36"¼ × H 30"¼

H seat 14"1/8

Materials

METAL

CORD

Brown