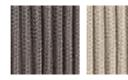

# STRUCTURE

Powder coated aluminium.

Polyester or acrylic (cord Ø 7 mm) Reclining back.

# DIMENSION

L83  $\times$  P92  $\times$  H77 cm H seat 36 cm

W 32"½ × D 36"¼ × H 30"¼

H seat 14"1/8

Materials

METAL

CORD

Brown