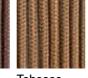

# STRUCTURE

Powder coated aluminium.

Polyester or acrylic (cord Ø 7 mm) Reclining back.

# DIMENSION

L83  $\times$  P92  $\times$  H77 cm H seat 36 cm

W 32"½ × D 36"¼ × H 30"¼

H seat 14"1/8

Materials

METAL

CORD

Brown