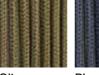

# STRUCTURE

Powder coated aluminium.

Polyester or acrylic (cord Ø 7 mm) Reclining back.

# DIMENSION

L83  $\times$  P92  $\times$  H77 cm H seat 36 cm

W 32"½ × D 36"¼ × H 30"¼

H seat 14"1/8

Materials

METAL

CORD

Brown