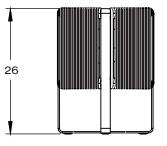

and baked.



COATED ALUMINUM - ANTRACHITE





#### POLYOL FEIN FIBBE

Olefin fibre is a synthetic fibre made from polyethylene. The ad-vantage of this fibre is its strength, colour fastness and comfort. Also it is very resistant to staining and different weather conditions.



POLYOLEFIN ROPE - BRONZE



POLYOLEFIN ROPE - DESERT

#### LIGHT SOURCE LAMP

LIGHT OUTPUT COLOR TEMPERATURE IP-RATING

2,6W LED SOLAR LAMP + USB CHARGING 400lm 2700K IP65

### SOLAR LAMP SPECIFICATIONS

- SOLAR RECHARGEABLE
- USB RECHARGEABLE
- COMES WITH A 1.8 METER USB CABLE • BATTERY CAPACITY: 5 HOURS MAX. (BINSOLS)
- TOUCH ON/OFF BUTTON
- ADJUSTABLE LIGHT INTENSITY THROUGH DIMMER FUNC-
- TION
- COLOUR TEMPERATURE: WARM WHITE 2700K • UV RESISTANT

#### MAINTENANCE

http://www.royalbotania.com/maintenance









POLYOLEFIN ROPE - GREEN