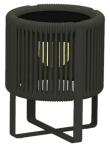

# **PRODUCT SHEET** ROPY REF: RPYTB...

#### DIMENSIONS

WIDTH DEPTH HEIGHT Ø 20,2 CM Ø 20,2 CM 26 CM