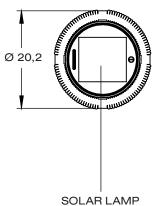

#### DIMENSIONS

WIDTH DEPTH HEIGHT Ø 20,2 CM Ø 20,2 CM 26 CM

#### LIGHT SOURCE LAMP

LIGHT OUTPUT COLOR TEMPERATURE IP-RATING

2,6W LED SOLAR LAMP + USB CHARGING 400lm 2700K IP65

### SOLAR LAMP SPECIFICATIONS

- SOLAR RECHARGEABLE
- USB RECHARGEABLE
- COMES WITH A 1.8 METER USB CABLE • BATTERY CAPACITY: 5 HOURS MAX. (BINSOLS)
- TOUCH ON/OFF BUTTON
- ADJUSTABLE LIGHT INTENSITY THROUGH DIMMER FUNC-
- TION
- COLOUR TEMPERATURE: WARM WHITE 2700K • UV RESISTANT