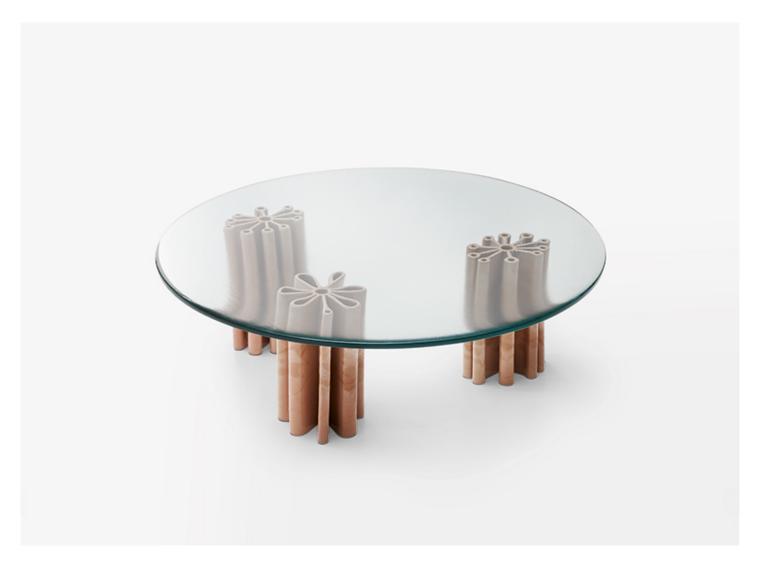

Primula design : N. Morales

Side table.

Base: extruded majolica elements.

 $\textbf{Top:} \ \text{round and transparent, made of glass fusion.}$ 

## Notes:

The elements composing the base are crafted and decorated by hand in exclusive colours by Nicolò Morales; they are positioned according to a pre-established scheme.

The elements, with different shapes and dimensions, have a core in matt-varnished stainless steel AISI 316. The core is glued to the top, the plastic spacers hold the majolica elements in place.