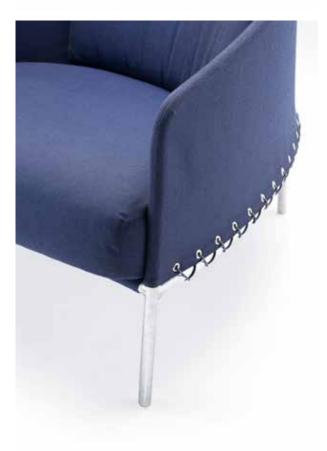

For both versions, the cushion upholstery is fully removable by zippers while the frame upholstery by untying the Kevlar weaving.

Seat depth 56cm.