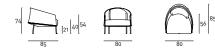

For both versions, the cushion upholstery is fully removable by zippers while the frame upholstery by untying the Kevlar weaving.

Seat depth 56cm.