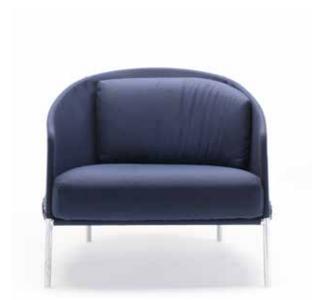

Armchair with tubular steel frame ø22mm coated with a galvanizing base for outdoor and with epoxy polyester powder in RAL-K7 9010 white or 9017 black or frame finishing in hot-dip galvanizing with seat in self-supporting HPL plastic laminate panel, screwed to the frame.

**Indoor:** seat and back cushions padded with differentiated density polyurethane foam, covered with acrylic fibre layers. Fabric or leather upholstery.

**Outdoor:** seat and back cushions padded with open cell structure polyurethane foam DRYFEEL S, covered with fibre for outdoor and with a heat-sealed waterproof fabric. Upholstery with outdoor fabric only.