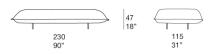

**Pod** design : CRS

Platform consisting in a single, wide fabric upholstered seat cushion. The Pod series also includes a lounge chair.

Base: varnished stainless steel AISI 316, marine plywood top covered with non-slip fabric.

Feet: matt-varnished stainless steel AISI 316 in grafite colour, adjustable plastic spacers.

Padding: recyclable expanded polyethylene mixed with Aerelle® blue polyester fiber, fixed foam covering in three-dimensional black polyester.