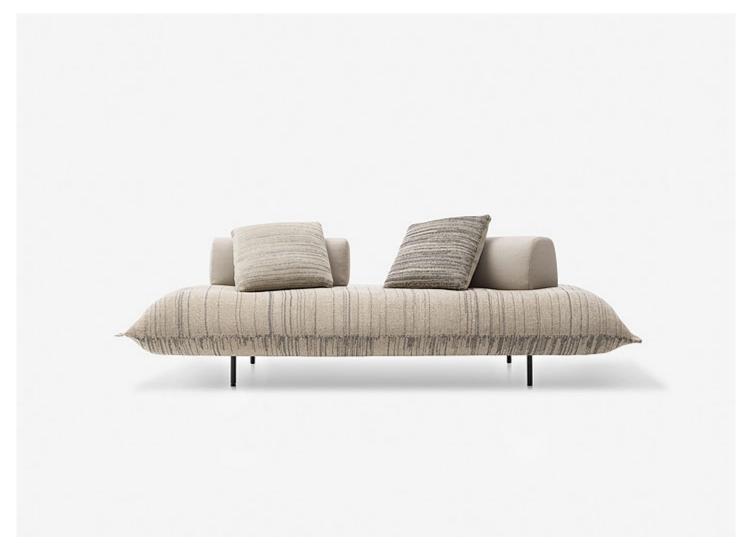

**Pod** design : CRS

Platform consisting in a single, wide fabric upholstered seat cushion. The Pod series also includes a lounge chair.

Base: varnished stainless steel AISI 316, marine plywood top covered with non-slip fabric.

Feet: matt-varnished stainless steel AISI 316 in grafite colour, adjustable plastic spacers.

Padding: recyclable expanded polyethylene mixed with Aerelle® blue polyester fiber, fixed foam covering in three-dimensional black polyester.

Upholstery: removable, in Maglia Rasata or in Tao chenille fabric.

## Notes:

Maglia Rasata and Tao are exclusive fabrics signed Paola Lenti.

The padding of Pod platform is shaped to hide the steel base leaving visible only part of the feet.

This product can be used also in interior environments.

We advise to use loose cushions for enhanced comfort and a Winter Set protection cover.

**Pod** design : CRS

B211B