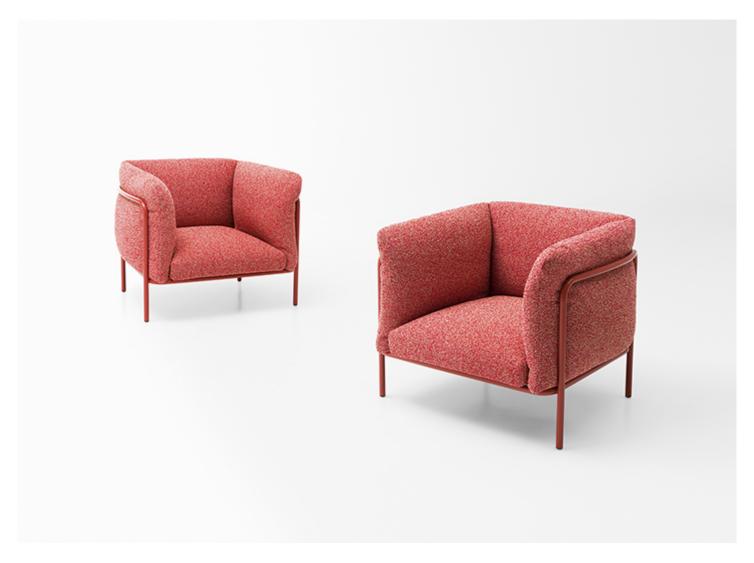

design: B. Lejoly

Stackable chair and armchair.

**Structure:** stainless steel AISI 316, gloss-varnished (reference colours: Mano Lucida wood sample collection) and provided with elastic belts; plastic spacers.

A single padded element acts as seat, back and armrest.

**Padding:** Aerelle® blue polyester fibre, polyurethane insert, fixed foam covering in waterproofed polyester.

**Upholstery:** removable and available in a selection of fabrics in the collection.

## Notes:

Chair and armchair can be stacked after removing the padding, that can be stored flat thanks to the integrated zippers.

This product can be used also in interior environments.

We advise to use a Winter Set protection cover.