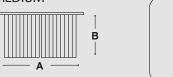

#### **MEDIUM**

**A** - 27.5 in / 70 cm **B**- 14 in / 35,6 cm **C**- 27.5 in / 70 cm

**Weight:** 52.5 lb / 23,8 kg