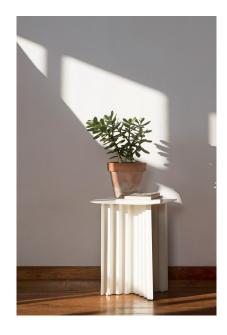

#### by ANTONI PALLEJÀ OFFICE

Plec is a collection of coffee and side tables that are as happy together as they are alone. With their accordion-shaped legs, all three Plec tables (large - 115 x 60 cm, medium - 70 x 70 cm and small -  $37.5 \times 37.5 \text{ cm}$ ), love creating light and shade effects at any time of day.

The Plec table collection fits perfectly into any setting and space, whether as a coffee table in front of the sofa, as a bedside table, as a corner table in a reception area or waiting room, or in your garden surrounded by plants and flowers. That's right, the Plec table is also suitable for outdoor use thanks to the cataphoretic coating process applied to the steel.

The Plec table is one of those products that achieves the perfect combination of simple design, bags of personality, functionality and toughness.

"The **Plec** table collection loves playing with light and shadows whatever the time of the day."