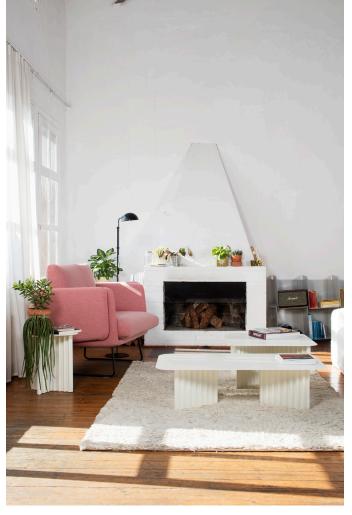

#### by ANTONI PALLEJÀ OFFICE

Plec is a collection of coffee and side tables that are as happy together as they are alone. With their accordion-shaped legs, all three Plec tables (large - 115 x 60 cm, medium - 70 x 70 cm and small -  $37.5 \times 37.5 \text{ cm}$ ), love creating light and shade effects at any time of day.

The Plec table collection fits perfectly into any setting and space, whether as a coffee table in front of the sofa, as a bedside table, as a corner table in a reception area or waiting room, or in your garden surrounded by plants and flowers. That's right, the Plec table is also suitable for outdoor use thanks to the cataphoretic coating process applied to the steel.

The Plec table is one of those products that achieves the perfect combination of simple design, bags of personality, functionality and toughness.

"The **Plec** table collection loves playing with light and shadows whatever the time of the day."