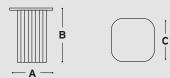

#### LARGE

**B**-11.8 in / 30 cm **C**-23.5 in / 60 cm

**Weight:** 52.5 lb / 23,8 kg

#### **SMALL**

**A** - 14.8 in / 37,5 cm **B**- 18 in / 45,5 cm **C**- 14.8 in / 37,5 cm

**Weight:** 18.3 lb / 8,3 kg