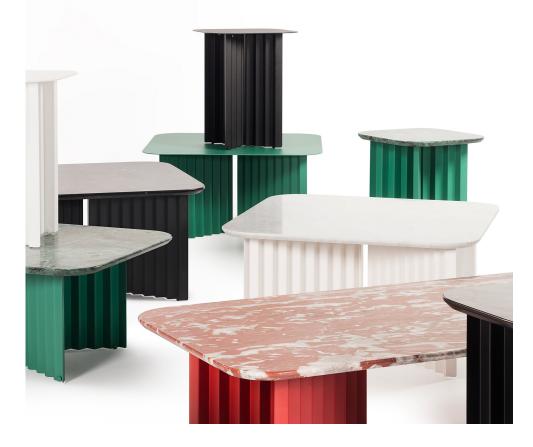

#### by ANTONI PALLEJÀ OFFICE

Plec is a collection of coffee and side tables that are as happy together as they are alone. With their accordion-shaped legs, all three Plec tables (large - 115 x 60 cm, medium - 70 x 70 cm and small -  $37.5 \times 37.5 \text{ cm}$ ), love creating light and shade effects at any time of day.

The Plec table collection fits perfectly into any setting and space, whether as a coffee table in front of the sofa, as a bedside table, as a corner table in a reception area or waiting room, or in your garden surrounded by plants and flowers. That's right, the Plec table is also suitable for outdoor use thanks to the cataphoretic coating process applied to the steel.

The Plec table is one of those products that achieves the perfect combination of simple design, bags of personality, functionality and toughness.

"The **Plec** table collection loves playing with light and shadows whatever the time of the day."