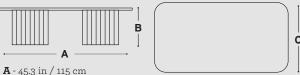

#### LARGE

**B**-11.8 in / 30 cm **C**-23.5 in / 60 cm

**Weight:** 52.5 lb / 23,8 kg

#### **MEDIUM**

**A** - 27.5 in / 70 cm **B**- 14 in / 35,6 cm **C**- 27.5 in / 70 cm

**Weight:** 52.5 lb / 23,8 kg

#### **SMALL**

**A** - 14.8 in / 37,5 cm **B**- 18 in / 45,5 cm **C**- 14.8 in / 37,5 cm

**Weight:** 18.3 lb / 8,3 kg

#### **Gross dimensions:**

**LARGE:** 47 x 25.6 x 13.8 in / 120 x 65 x 35 cm **LARGE:** 61.7 lb / 28 kg **MEDIUM:** 30 x 30 x 15.7 in / 75 x 75 x 40 cm **MEDIUM:** 53 lb / 24 kg **SMALL:** 15.7 x 15.7 x 6.3 in / 40 x 40 x 16 cm **SMALL:** 22 lb / 10 kg