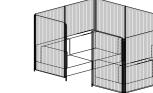

**9PEN405** Sofa with high back L175 P95 H144

9PEN106 Plie

**9PEN406** Sofa with high back L255 P95 H144

9PEN504 L260 P175 H144

9PEN301 Shelf L160 P48 H2

9PEN401

**9PEN501** L95 P95 H144

Armchair with low back L95 P95 H90