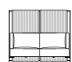

## Elements

**9PEN102** Double central element L150 H144

9PEN103 Joining element L12 P12 H144

**9PEN104** Side element with right joint L95 H144

**9PEN105** Side element with left joint L95 H144

9PEN203 Quilted fabric panel for two pliers