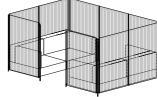

## Elements

**9PEN102** Double central element L150 H144

9PEN103 Joining element L12 P12 H144

**9PEN104** Side element with right joint L95 H144

**9PEN105** Side element with left joint L95 H144

9PEN203 Quilted fabric panel for two pliers

**9PEN405** Sofa with high back L175 P95 H144

9PEN106 Plie

**9PEN406** Sofa with high back L255 P95 H144

9PEN504 L260 P175 H144

9PEN301 Shelf L160 P48 H2

9PEN401

**9PEN501** L95 P95 H144

Armchair with low back L95 P95 H90

**9PEN502** L175 P95 H144

**9PEN402** Sofa with low back L175 P95 H90

**9PEN503** L175 P175 H144

**9PEN403** Sofa with low back L255 P95 H90