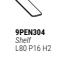

**9PEN405** Sofa with high back L175 P95 H144

9PEN106 Plie

**9PEN406** Sofa with high back L255 P95 H144

9PEN504 L260 P175 H144

9PEN301 Shelf L160 P48 H2

9PEN401

**9PEN501** L95 P95 H144

Armchair with low back L95 P95 H90