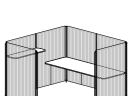

**9PEN405** Sofa with high back L175 P95 H144

9PEN106 Plie

**9PEN406** Sofa with high back L255 P95 H144

9PEN504 L260 P175 H144

9PEN301 Shelf L160 P48 H2

9PEN401

**9PEN501** L95 P95 H144

Armchair with low back L95 P95 H90