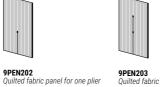

## Elements

**9PEN102** Double central element L150 H144

9PEN103 Joining element L12 P12 H144

**9PEN104** Side element with right joint L95 H144

**9PEN105** Side element with left joint L95 H144

9PEN203 Quilted fabric panel for two pliers