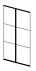

## Elements

**9PEN102** Double central element L150 H144

9PEN103 Joining element L12 P12 H144

**9PEN104** Side element with right joint L95 H144

**9PEN105** Side element with left joint L95 H144

9PEN203 Quilted fabric panel for two pliers