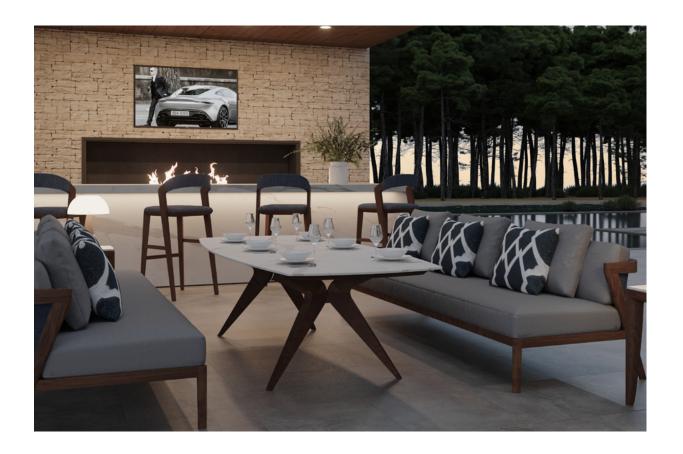

# VELA ROUND DINING TABLE

#### **DIMENSIONS (CM):**

(A) Ø120 X H 75 - FITS 4 GUESTS (B) Ø140 X H 75 - FITS 6 GUESTS

#### **SPECIFICATIONS**

**TABLE TOP:** Italian porcelain stoneware (1.2cm) | Available in 17 colours. Italian marble top (3cm) | Available in 2 colours & 3 edge finishes.

FRAME & LEGS: Solid kiln-dried Iroko wood treated with a highly UV protective, weather-resistant and scratch-resistant finish available in 11 colours.