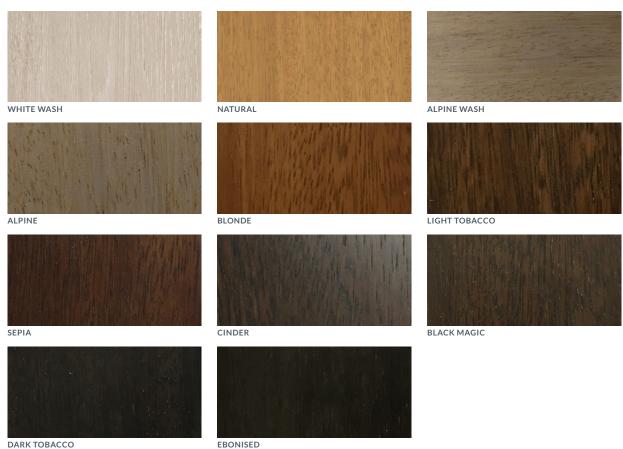

### WOOD FINISHES

Coco Wolf furniture pieces are constructed using the very best modern materials to ensure they deliver maximum durability, whatever the weather. Our preferred choice of wood for frames and legs is Iroko, a hardwood renowned for its strength and extreme durability. It flexes with humidity and temperature, minimising the potential for cracking or splintering. It is naturally resistant to decay and is commonly used in demanding marine environments.

These colours are for reference only and are an approximation of the true colours. Samples will be sent out for sign off. Please note, for the 'Natural' finish, as Iroko wood is a natural material, the grain and shades of colour vary, this is not a defect but rather a natural beauty of working with solid wood.