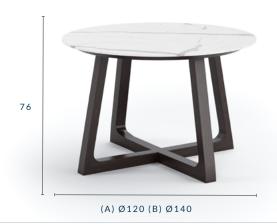

# VELA ROUND DINING TABLE

#### **DIMENSIONS (CM):**

(A) Ø120 X H 75 - FITS 4 GUESTS (B) Ø140 X H 75 - FITS 6 GUESTS

#### **SPECIFICATIONS**

**TABLE TOP:** Italian porcelain stoneware (1.2cm) | Available in 17 colours. Italian marble top (3cm) | Available in 2 colours & 3 edge finishes.

FRAME & LEGS: Solid kiln-dried Iroko wood treated with a highly UV protective, weather-resistant and scratch-resistant finish available in 11 colours.

FEET: Protective rubber base

ACCESSORIES: All weather cover

<sup>\*</sup> All sizes are approximate