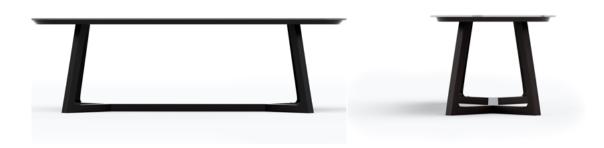

#### **SPECIFICATIONS**

TABLE TOP: Italian porcelain stoneware (1.2cm) | Available in 17 colours

**FRAME & LEGS:** Solid kiln-dried Iroko wood treated with a highly UV protective, weather-resistant and scratch-resistant finish available in 11 colours.

FEET: Protective rubber base

ACCESSORIES: All weather cover

<sup>\*</sup> All sizes are approximate