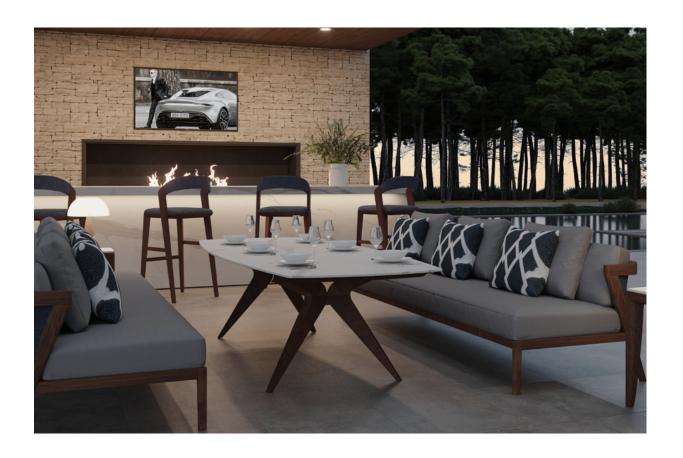

# PERSEUS PORCELAIN DINING TABLE

#### DIMENSIONS (CM):

(A) W 218 X D 104 X H 75 - FITS 6 GUESTS (B) W 240 X D 104 X H 75 - FITS 8 GUESTS (C) W 280 X D 104 X H 75 - FITS 10 GUESTS

#### **SPECIFICATIONS**

TABLE TOP: Italian porcelain stoneware (1.2cm) | Available in 17 colours

**FRAME & LEGS:** Solid kiln-dried Iroko wood treated with a highly UV protective, weather-resistant and scratch-resistant finish available in 11 colours.

FEET: Protective rubber base

ACCESSORIES: All weather cover

<sup>\*</sup> All sizes are approximate