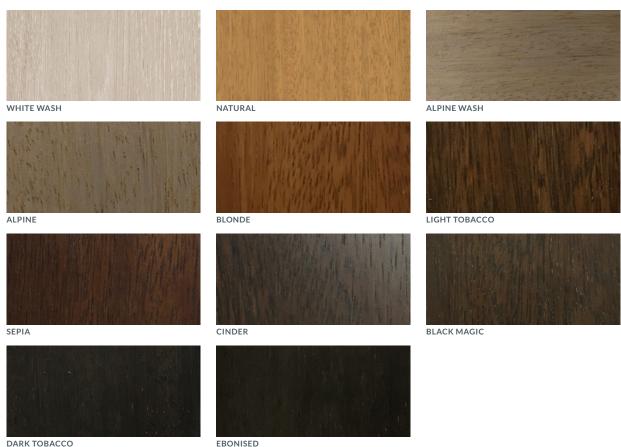

### WOOD FINISHES

Coco Wolf furniture pieces are constructed using the very best modern materials to ensure they deliver maximum durability, whatever the weather. Our preferred choice of wood for frames and legs is Iroko, a hardwood renowned for its strength and extreme durability. It flexes with humidity and temperature, minimising the potential for cracking or splintering. It is naturally resistant to decay and is commonly used in demanding marine environments.

These colours are for reference only and are an approximation of the true colours. Samples will be sent out for sign off. Please note, for the 'Natural' finish, as Iroko wood is a natural material, the grain and shades of colour vary, this is not a defect but rather a natural beauty of working with solid wood.