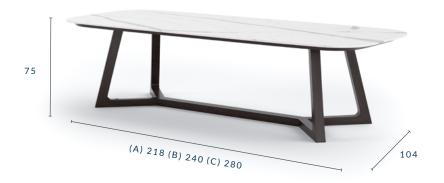

#### DIMENSIONS (CM):

(A) W 218 X D 104 X H 75 - FITS 6 GUESTS (B) W 240 X D 104 X H 75 - FITS 8 GUESTS (C) W 280 X D 104 X H 75 - FITS 10 GUESTS

FEET: Protective rubber base

ACCESSORIES: All weather cover

<sup>\*</sup> All sizes are approximate