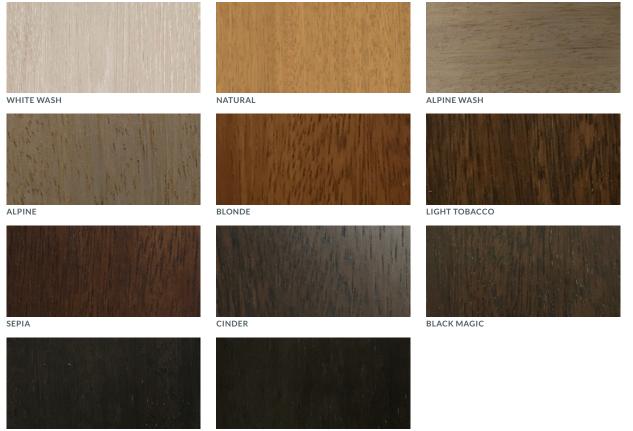

# WOOD FINISHES

Coco Wolf furniture pieces are constructed using the very best modern materials to ensure they deliver maximum durability, whatever the weather. Our preferred choice of wood for frames and legs is Iroko, a hardwood renowned for its strength and extreme durability. It flexes with humidity and temperature, minimising the potential for cracking or splintering. It is naturally resistant to decay and is commonly used in demanding marine environments.

DARK TOBACCO

EBONISED

These colours are for reference only and are an approximation of the true colours. Samples will be sent out for sign off. Please note, for the 'Natural' finish, as Iroko wood is a natural material, the grain and shades of colour vary, this is not a defect but rather a natural beauty of working with solid wood.