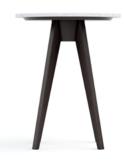

### **IRIS POSEUR TABLE**

DIMENSIONS (CM): Ø80 X H 103

FITS 2 TO 3 GUESTS

### SPECIFICATIONS

 TABLE TOP: Italian porcelain stoneware (1.2cm) | Available in 17 colours.

 Italian marble top (3cm) | Available in 2 colours & 3 edge finishes.

**FRAME & LEGS:** Solid kiln-dried Iroko wood treated with a highly UV protective, weather-resistant and scratch-resistant finish available in 11 colours.