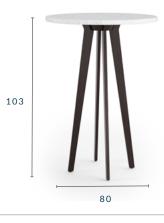

### **IRIS POSEUR TABLE**

DIMENSIONS (CM): Ø80 X H 103

FITS 2 TO 3 GUESTS

FEET: Protective rubber base

ACCESSORIES: All weather cover

\* All sizes are approximate

\* All sizes are approximate