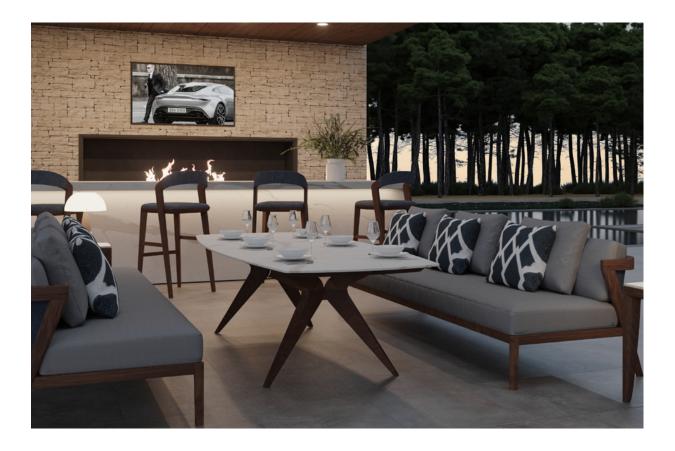

### **IRIS POSEUR TABLE**

DIMENSIONS (CM): Ø80 X H 103

FITS 2 TO 3 GUESTS

### SPECIFICATIONS

 TABLE TOP: Italian porcelain stoneware (1.2cm) | Available in 17 colours.

 Italian marble top (3cm) | Available in 2 colours & 3 edge finishes.

**FRAME & LEGS:** Solid kiln-dried Iroko wood treated with a highly UV protective, weather-resistant and scratch-resistant finish available in 11 colours.

FEET: Protective rubber base

ACCESSORIES: All weather cover

\* All sizes are approximate