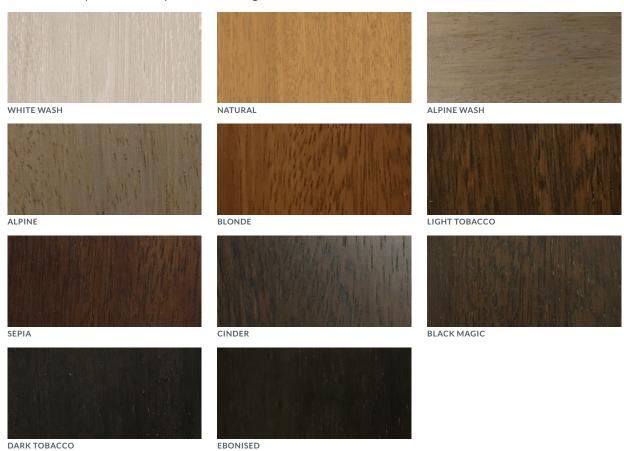

### WOOD FINISHES

Coco Wolf furniture pieces are constructed using the very best modern materials to ensure they deliver maximum durability, whatever the weather. Our preferred choice of wood for frames and legs is Iroko, a hardwood renowned for its strength and extreme durability. It flexes with humidity and temperature, minimising the potential for cracking or splintering. It is naturally resistant to decay and is commonly used in demanding marine environments.

These colours are for reference only and are an approximation of the true colours. Samples will be sent out for sign off. Please note, for the 'Natural' finish, as Iroko wood is a natural material, the grain and shades of colour vary, this is not a defect but rather a natural beauty of working with solid wood.