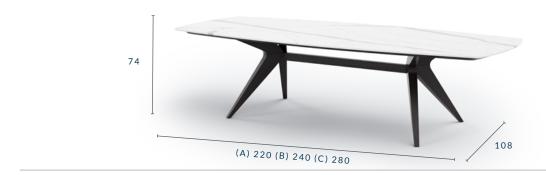

# CASCAIS PORCELAIN DINING TABLE

#### DIMENSIONS (CM):

(A) W 220 X D 108 X H 74 - FITS 6 TO 8 GUESTS
(B) W 240 X D 108 X H 74 - FITS 8 TO 10 GUESTS
(C) W 280 X D 108 X H 74 - FITS 10 TO 12 GUESTS