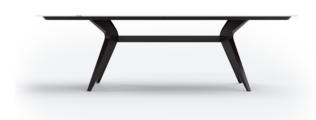

#### **SPECIFICATIONS**

TABLE TOP: Italian porcelain stoneware (1.2cm) | Available in 17 colours

FRAME & LEGS: Solid kiln-dried Iroko wood treated with a highly UV protective, weather-resistant and scratch-resistant finish available in 11 colours.

FEET: Protective rubber base

ACCESSORIES: All weather cover

This design is perfectly complemented with the Azores bench seat & Aveiro dining chairs from the same collection

<sup>\*</sup> All sizes are approximate