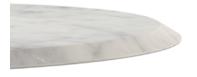

# CASCAIS PORCELAIN DINING TABLE

#### DIMENSIONS (CM):

(A) W 220 X D 108 X H 74 - FITS 6 TO 8 GUESTS
(B) W 240 X D 108 X H 74 - FITS 8 TO 10 GUESTS
(C) W 280 X D 108 X H 74 - FITS 10 TO 12 GUESTS

#### **SPECIFICATIONS**

TABLE TOP: Italian porcelain stoneware (1.2cm) | Available in 17 colours

FRAME & LEGS: Solid kiln-dried Iroko wood treated with a highly UV protective, weather-resistant and scratch-resistant finish available in 11 colours.