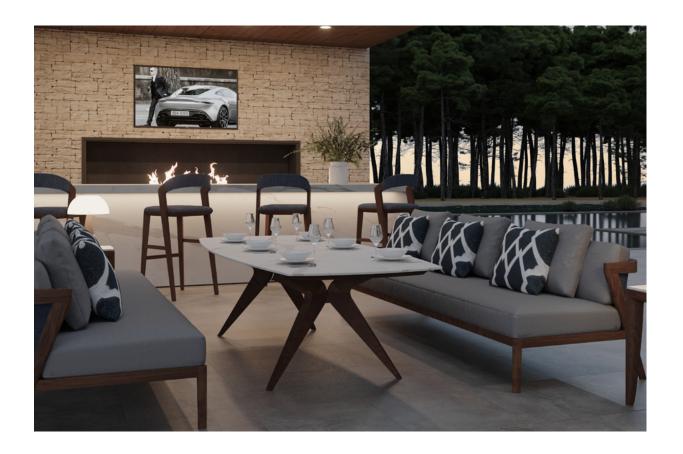

# CASCAIS PORCELAIN DINING TABLE

#### **SPECIFICATIONS**

TABLE TOP: Italian porcelain stoneware (1.2cm) | Available in 17 colours

FRAME & LEGS: Solid kiln-dried Iroko wood treated with a highly UV protective, weather-resistant and scratch-resistant finish available in 11 colours.

FEET: Protective rubber base

ACCESSORIES: All weather cover

This design is perfectly complemented with the Azores bench seat & Aveiro dining chairs from the same collection

<sup>\*</sup> All sizes are approximate