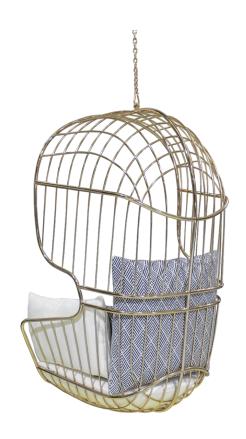

## NODO hanging armchair

#### DISTINCTIVE SELECTION OF CONTEMPORARY LIGHTNESS.

Nodo chair's attractive golden lines emphasize attention to detail and construction, seeking to add a touch of delicacy and lightness to a contemporary outdoor setting, with premium materials and luxury finishes.

| YEAR | TYPE                | COLLECTION | CONSTRUCTION                                                                    |
|------|---------------------|------------|---------------------------------------------------------------------------------|
| 2021 | Hanging<br>armchair | Myface     | Gold, nickel or copper plated stainless steel mesh and acrylic fabric cushions. |

#### **DIMENSIONS**

| WIDTH  | DEPTH  | HEIGHT  |
|--------|--------|---------|
| 780 mm | 600 mm | 1200 mm |
| 30.7 " | 23.6 " | 47.2 "  |