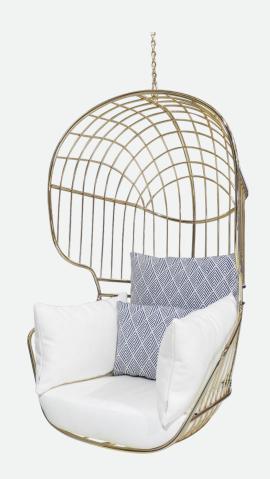

## NODO hanging armchair

#### DISTINCTIVE SELECTION OF CONTEMPORARY LIGHTNESS.

Nodo chair's attractive golden lines emphasize attention to detail and construction, seeking to add a touch of delicacy and lightness to a contemporary outdoor setting, with premium materials and luxury finishes.

| YEAR | TYPE                | COLLECTION | CONSTRUCTION                                                                    |
|------|---------------------|------------|---------------------------------------------------------------------------------|
| 2021 | Hanging<br>armchair | Myface     | Gold, nickel or copper plated stainless steel mesh and acrylic fabric cushions. |

#### **DIMENSIONS**

| WIDTH  | DEPTH  | HEIGHT  |
|--------|--------|---------|
| 780 mm | 600 mm | 1200 mm |
| 30.7 " | 23.6 " | 47.2 "  |