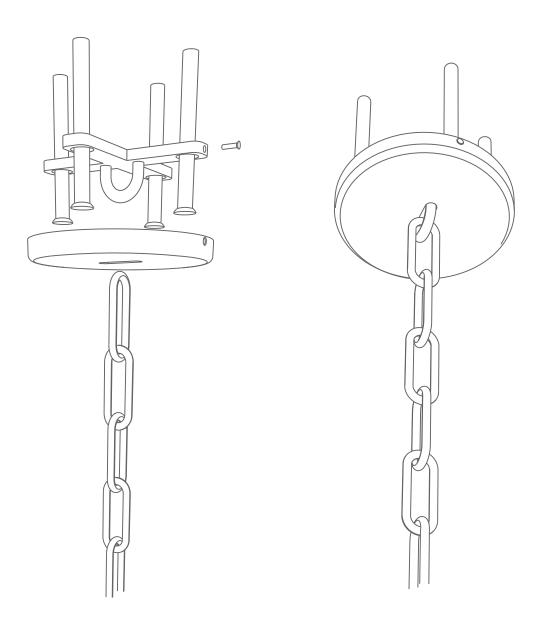

#### FIXING SYSTEM

### Ceiling Fixing System

Ceiling part clamping system is made with 4 x M8 screws.

The clamping base / ceiling support must be strong enought to support the weight of the chair and user.

The chair has a weight of 32kg and the padlock is prepared to hold more than 300kg.