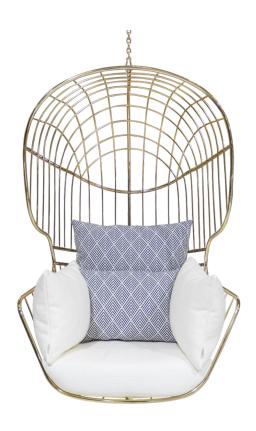

## NODO hanging armchair

#### DISTINCTIVE SELECTION OF CONTEMPORARY LIGHTNESS.

Nodo chair's attractive golden lines emphasize attention to detail and construction, seeking to add a touch of delicacy and lightness to a contemporary outdoor setting, with premium materials and luxury finishes.

| YEAR | TYPE                | COLLECTION | CONSTRUCTION                                                                    |
|------|---------------------|------------|---------------------------------------------------------------------------------|
| 2021 | Hanging<br>armchair | Myface     | Gold, nickel or copper plated stainless steel mesh and acrylic fabric cushions. |

#### **DIMENSIONS**

| WIDTH  | DEPTH  | HEIGHT  |
|--------|--------|---------|
| 780 mm | 600 mm | 1200 mm |
| 30.7 " | 23.6 " | 47.2 "  |