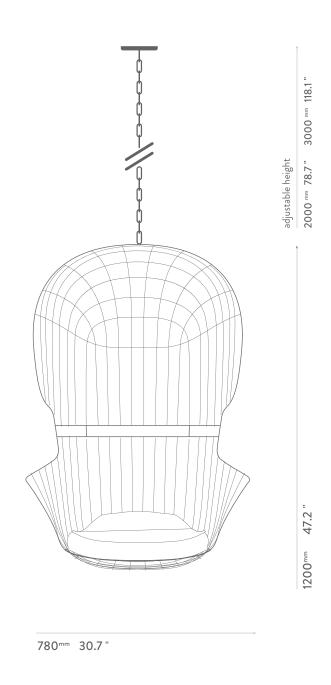

## NODO hanging armchair

#### DISTINCTIVE SELECTION OF CONTEMPORARY LIGHTNESS.

Nodo chair's attractive golden lines emphasize attention to detail and construction, seeking to add a touch of delicacy and lightness to a contemporary outdoor setting, with premium materials and luxury finishes.

#### **DIMENSIONS**

| WIDTH  | DEPTH  | HEIGHT  |
|--------|--------|---------|
| 780 mm | 600 mm | 1200 mm |
| 30.7 " | 23.6 " | 47.2 "  |