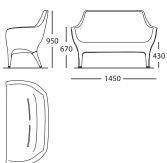

#### **DIMENSIONS and WEIGHTS:**

Armchair 790 x 720 x h.950 mm / 13 kg Armchair with cover 900 x 820 x h.1689 mm / 38 kg Sofa 1450 x 730 x h.950 mm / 22kg

ARMCHAIR WITH COVER

SOFA

#### WITHOUT UPHOLSTERING

WITHOUT UPHOLSTERING

UPHOLSTERING

730

730

MEASUREMENTS IN CM

430