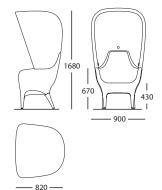

#### **DIMENSIONS and WEIGHTS:**

Armchair 790 x 720 x h.950 mm / 13 kg Armchair with cover 900 x 820 x h.1689 mm / 38 kg Sofa 1450 x 730 x h.950 mm / 22kg

ARMCHAIR WITH COVER

SOFA