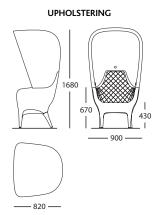

#### **DIMENSIONS and WEIGHTS:**

Armchair 790 x 720 x h.950 mm / 13 kg Armchair with cover 900 x 820 x h.1689 mm / 38 kg Sofa 1450 x 730 x h.950 mm / 22kg

ARMCHAIR WITH COVER

SOFA

#### WITHOUT UPHOLSTERING

WITHOUT UPHOLSTERING

UPHOLSTERING

730

730

MEASUREMENTS IN CM

430