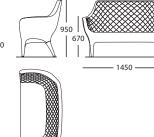

#### **DIMENSIONS and WEIGHTS:**

Armchair 790 x 720 x h.950 mm / 13 kg Armchair with cover 900 x 820 x h.1689 mm / 38 kg Sofa 1450 x 730 x h.950 mm / 22kg

ARMCHAIR WITH COVER

SOFA

#### WITHOUT UPHOLSTERING

WITHOUT UPHOLSTERING

UPHOLSTERING

730

730

MEASUREMENTS IN CM

430