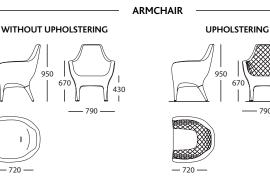

#### **DIMENSIONS and WEIGHTS:**

Armchair 790 x 720 x h.950 mm / 13 kg Armchair with cover 900 x 820 x h.1689 mm / 38 kg Sofa 1450 x 730 x h.950 mm / 22kg

#### WITHOUT UPHOLSTERING

WITHOUT UPHOLSTERING

UPHOLSTERING

730

730

MEASUREMENTS IN CM

430