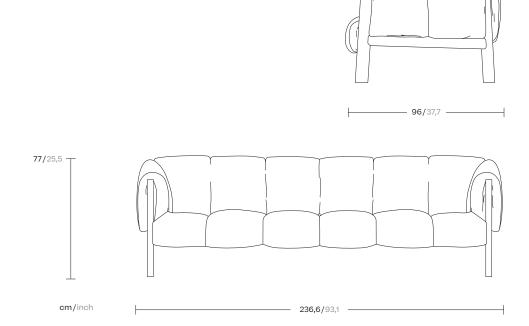

# Plumon 3 Seater sofa, by Patricia Urquiola

Designer Patricia Urquiola Collection Plumon Reference KSA800200

1/2

cm/inch

Plumon is based on the concept of clothing, on dressing and undressing furniture. For Plumon, Urquiola designs a light structure, on which a tailored and padded dress is 'moored', wrapped. This ribbed padding, characterized by stitching, as well as being an aesthetic figure, fulfills the comfort of the product. It is the fit that guides the aesthetics. With a few simple gestures, the dress is placed on the rigid teak structure and embraces it. An extreme ease of use that becomes a real plus for an outdoor collection.

# 3 Seater sofa

Designer Patricia Urquiola Collection Plumon

Wood

Reference KSA800200

2/2