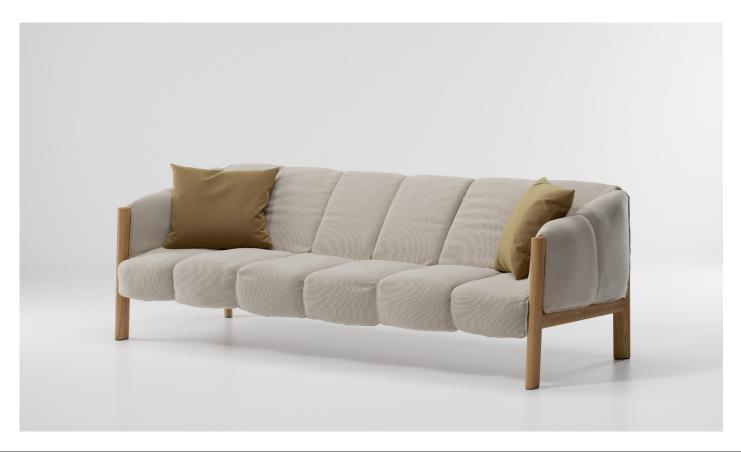

# Plumon 3 Seater sofa, by Patricia Urquiola

Designer Patricia Urquiola Collection Plumon Reference KSA800200

1/2

cm/inch

Plumon is based on the concept of clothing, on dressing and undressing furniture. For Plumon, Urquiola designs a light structure, on which a tailored and padded dress is 'moored', wrapped. This ribbed padding, characterized by stitching, as well as being an aesthetic figure, fulfills the comfort of the product. It is the fit that guides the aesthetics. With a few simple gestures, the dress is placed on the rigid teak structure and embraces it. An extreme ease of use that becomes a real plus for an outdoor collection.

# 3 Seater sofa

Designer Patricia Urquiola Collection Plumon

Wood

Reference KSA800200

2/2