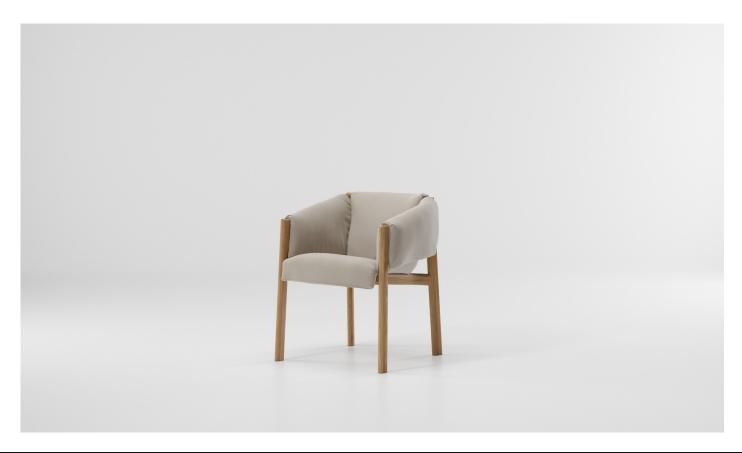

## Plumon Dining armchair, by Patricia Urquiola

Dining armchair

Designer Patricia Urquiola

cm/inch

Collection Plumon Reference KSA800100

1/2

Plumon is based on the concept of clothing, on dressing and undressing furniture. For Plumon, Urquiola designs a light structure, on which a tailored and padded dress is 'moored', wrapped. This ribbed padding, characterized by stitching, as well as being an aesthetic figure, fulfills the comfort of the product. It is the fit that guides the aesthetics. With a few simple gestures, the dress is placed on the rigid teak structure and embraces it. An extreme ease of use that becomes a real plus for an