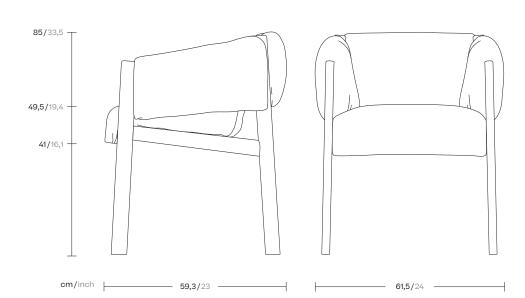

## Plumon Dining armchair, by Patricia Urquiola

Dining armchair

Designer Patricia Urquiola

cm/inch

Collection Plumon Reference KSA800100

1/2

Plumon is based on the concept of clothing, on dressing and undressing furniture. For Plumon, Urquiola designs a light structure, on which a tailored and padded dress is 'moored', wrapped. This ribbed padding, characterized by stitching, as well as being an aesthetic figure, fulfills the comfort of the product. It is the fit that guides the aesthetics. With a few simple gestures, the dress is placed on the rigid teak structure and embraces it. An extreme ease of use that becomes a real plus for an