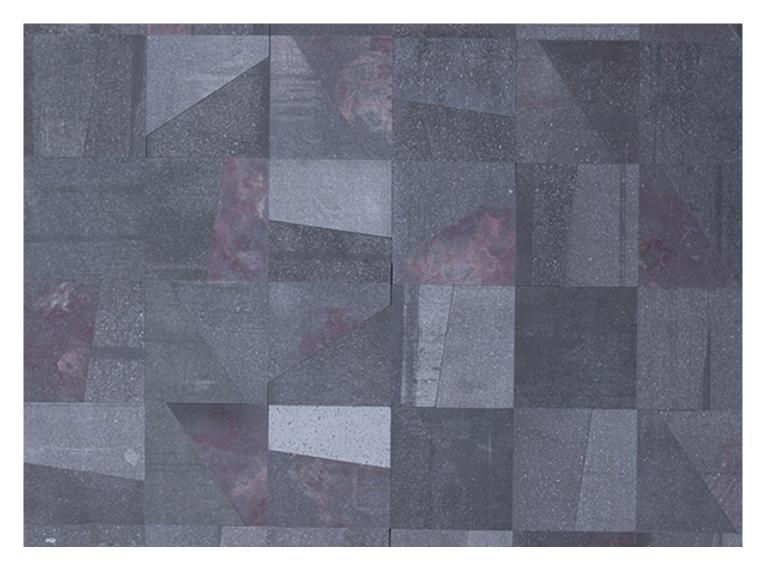

design: Paola Lenti

Floor covering composed of elements made of non-treated natural lava stone and inserts made of lava stone oxidized with metal powders.

## Material:

Lava stone, or basalt, is a dark extrusive natural stone originating from the cooling of volcanic magma.

The colour of the inserts is obtained through a working process that involves the use of natural metal oxides.

The elements Origami are finished with a protection treatment.

## **Characteristics:**

Lava stone is resistant to impacts, stress and wear, it is longlasting and easy to maintain.

The surface of the elements may feature little differences in thickness and colour: this is to be considered the quality that makes each element unique and inimitable.

## **Dimensions:**

Origami elements have a dimension of 25x25x2 cm.