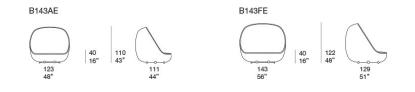

## Orbitry

design : V. Carrasco

Swivelling armchair available in two different dimensions.

The series Orbitry also includes a suspended seat and a two-seater sofa.

Structure: AISI 316 stainless steel.

Structure upholstery: fixed, hand woven with flat braid in Rope yarn in solid colours or in two-colours combinations.