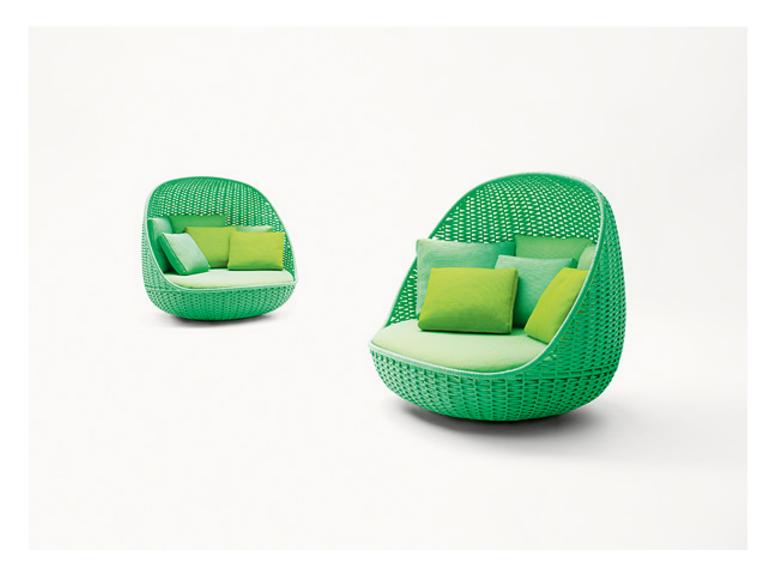

## Orbitry

design : V. Carrasco

Swivelling armchair available in two different dimensions.

The series Orbitry also includes a suspended seat and a two-seater sofa.

Structure: AISI 316 stainless steel.

Structure upholstery: fixed, hand woven with flat braid in Rope yarn in solid colours or in two-colours combinations.

**Seat cushion:** removable, padding in polyester fibre, stress resistant polyurethane insert, fixed cover in waterproofed polyester. **Seat cushion upholstery:** removable and available in Luz, Rope T, Brio, Thea or Wara fabric.

Loose cushions are necessary for complete seating comfort.

Loose cushions: removable, padding in polyester fibre, fixed cover in waterproofed polyester.

Loose cushions upholstery: removable and available in Luz, Rope T, Brio, Thea or Wara fabric.